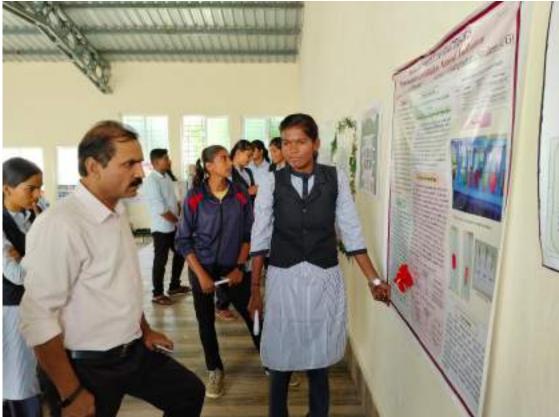

Photos: Students presenting their research work

Photos: Expert examiners evaluating research posters of the students

Photos: Students presenting their research work

"Dissemination of Education for Knowledge, Science and Culture".