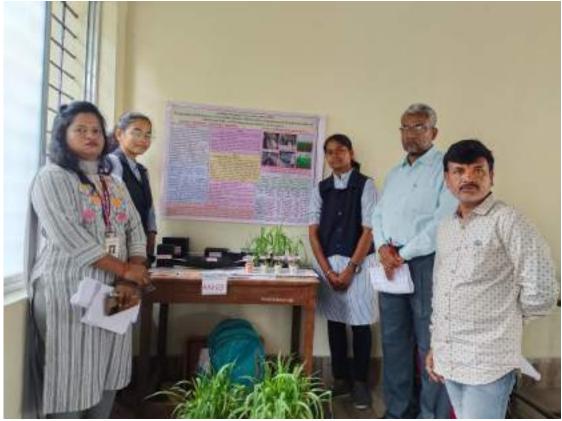

Photos: Students presenting their research work

Photos: Expert examiners evaluating research posters of the students

Photos: Students presenting their research work

"Dissemination of Education for Knowledge, Science and Culture".