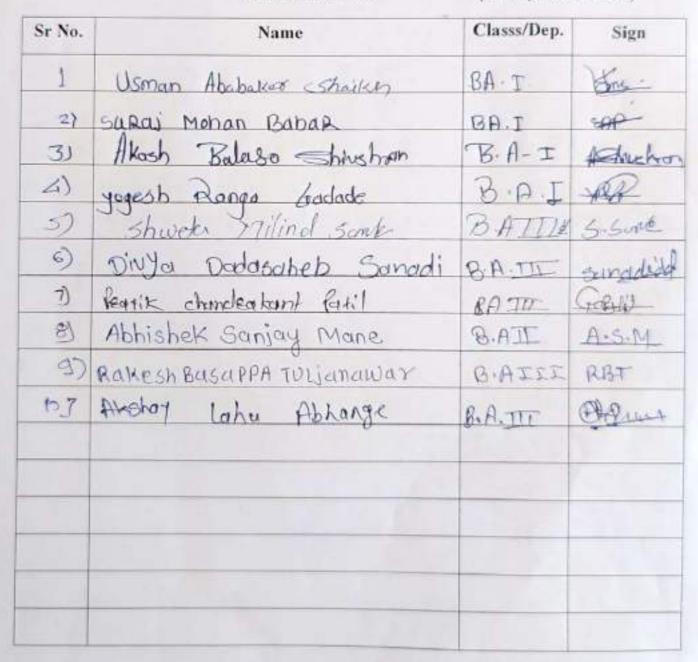

# **REGISTERED STUDENTS**

| Sr. No. | Student                        |  |
|---------|--------------------------------|--|
|         | Name                           |  |
| 1       | Megha Rajanna Biradar          |  |
| 2       | Nikita shivaji sargar          |  |
| 3       | Rathod Amruta Bhimarav         |  |
| 4       | Shiganapure Yamunabai Amasiddh |  |
| 5       | Aishwarya bhimaray shinde      |  |
| 6       | Akshata Mudakappa Hipparagi    |  |
| 7       | Rupali Shrimant Fadatare       |  |
| 8       | Nadaf Simran Yunus             |  |
| 9       | Yadav Radhika Tukaram          |  |
| 10      | Shital ashok Torane            |  |
| 11      | Puja Mahadev Shinde            |  |
| 12      | Sonali vilas irkar             |  |
| 13      | Poonam Shashikant Chhatre      |  |
| 14      | Sakshi Rajaram Sawant          |  |
| 15      | Shruti Dattatray Jadhav        |  |
| 16      | Aarti Sadashiv Jadhav          |  |
| 17      | Tejaswi Appayya Nandikol       |  |
| 18      | Isha Satyawan Shivaharan       |  |
| 19      | Pooja Audumber Shinde          |  |
| 20      | Aaishwarya Birappa Mane        |  |
| 21      | Tanaj Mansur Makandar          |  |
| 22      | Netrali vinayak kulkarni       |  |
| 23      | Radhika Sambhaji Kore          |  |
| 24      | Varsha Kundlik Tone            |  |
| 25      | Ruchita Yadav                  |  |
| 26      | Mahek Jamirhusen Barudwale     |  |
| 27      | Priti Magyappa Hulyal          |  |
| 28      | Mali sarswati vitthal          |  |
| 29      | Ayesha Appasab Shaikh          |  |
| 30      | Komal popat shinde             |  |
| 31      | Shital Aba Mane                |  |
| 32      | Aparna Anil Arali              |  |
| 33      | Shreya Muragendra Potadar      |  |
| 34      | Mayuri Manik Sawant            |  |
| 35      | Nikita Arjun Bhosale           |  |
| 36      | Vaishali Namdev Katare         |  |
| 37      | Rathod Amruta Bhimarav         |  |