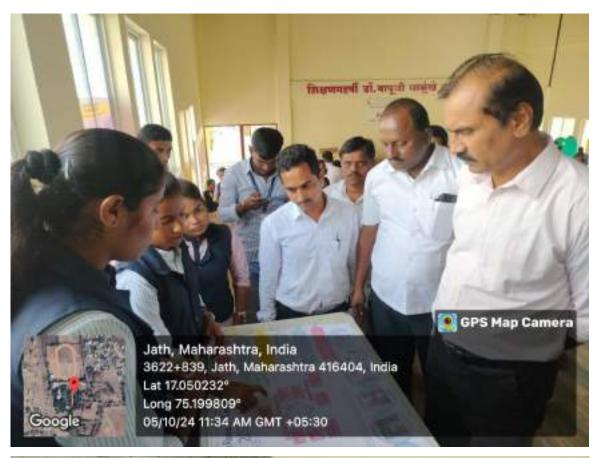

Photos: Students presenting their research work

Photos: Expert examiners evaluating research posters of the students

Photos: Students presenting their research work

"Dissemination of Education for Knowledge, Science and Culture".