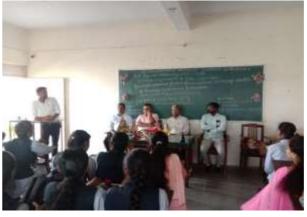

कार्यशाळेत मार्गदर्शन करताना प्रा.चेतन गोडबोले, व उपस्थित विद्यार्थी.

कार्यशाळेत मार्गदर्शन करताना प्राचार्य प्रो.डॉ.एस.एस.पाटील, प्रा.चेतन गोडबोले व उपस्थित विद्यार्थी.