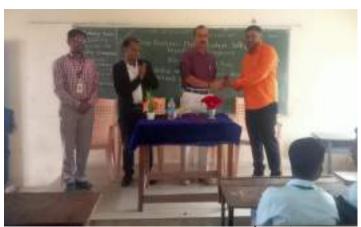

# **Photographs**

Startup and family business management या विषयावरील आयोजित कार्यशाळेत 'निलया फौंडेशन' पुणे चे प्रा. चेतन गोडबोले यांचे स्वागत करताना प्राचार्य प्रो.डॉ.एस.एस.पाटील, वाणिज्य विभाग प्रमुख डॉ.एन.ए.सकटे व उपस्थित विद्यार्थी.