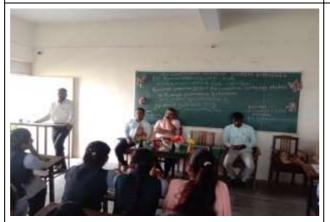

कार्यशाळेत मार्गदर्शन करताना प्राचार्य प्रो.डॉ.एस.एस.पाटील, प्रा.चेतन गोडबोले व उपस्थित विद्यार्थी.

कार्यशाळेत उपस्थित विद्यार्थी.

कार्यशाळेत मार्गदर्शन करताना प्रा.चेतन गोडबोले, प्राचार्य प्रो.डॉ.एस.एस.पाटील, व उपस्थित विद्यार्थी.