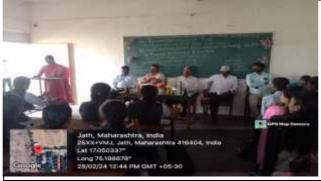

# **Photographs**

Startup and family business management या विषयावरील आयोजित कार्यशाळेत 'निलया फौंडेशन' पुणे चे प्रा. चेतन गोडबोले यांचे स्वागत करताना प्राचार्य प्रो.डॉ.एस.एस.पाटील, वाणिज्य विभाग प्रमुख डॉ.एन.ए.सकटे व उपस्थित विद्यार्थी.