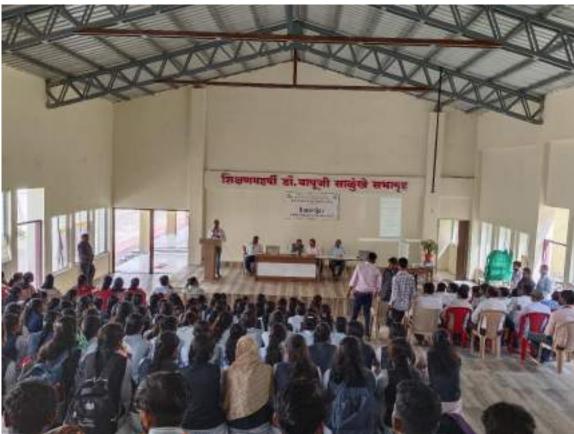

Photos: Students presenting their research work

Photos: Expert examiners evaluating research posters of the students

Photos: Students presenting their research work

"Dissemination of Education for Knowledge, Science and Culture".