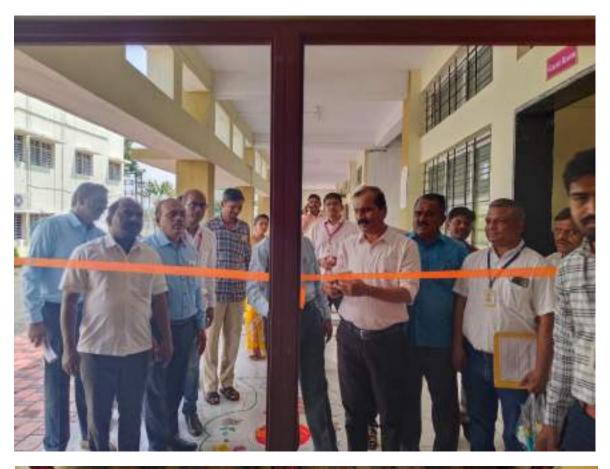

# Inauguration Function With Auspicious Hands of

Prof. (Dr.) Suresh S. Patil
The Principal, Raje Ramrao Mahavidyalya, Jath.

Saturday, 05 October 2024, at 10:30 am

Venue: Shikshanmaharshi Dr. Bapuji Salunkhe Auditorium.

Photos: Inaugural of Ramvijay Avishkar Research Convection 05 October 2024