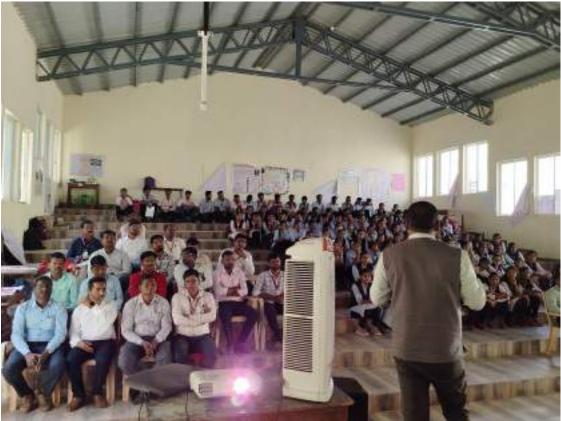

Photos: Students presenting their research work

Photos: Expert examiners evaluating research posters of the students

Photos: Students presenting their research work

"Dissemination of Education for Knowledge, Science and Culture".