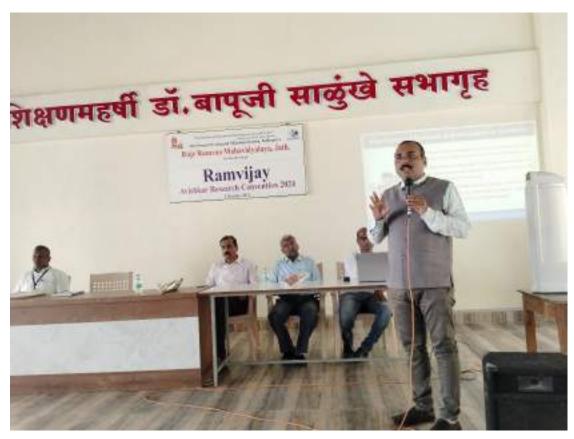

Photos: Chief Guest Prof. Dr. Siddheshwar Jadhav by Principal Prof. Dr. Suresh S. Patil and gathered students in for Valedictory function

Photos: Prof. Dr. Siddheshwar Jadhav guiding to the students through his lecture on Avishkar Research competition