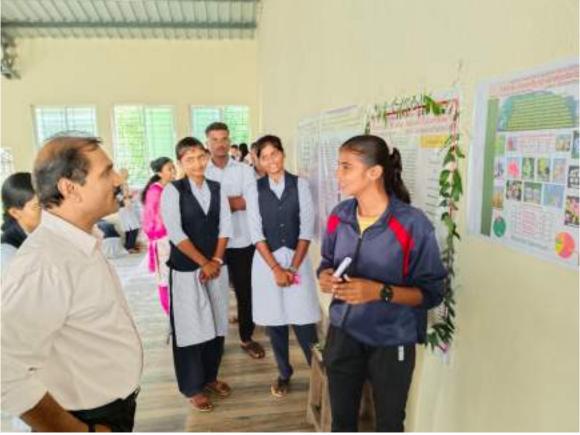

Photos: Students presenting their research work

Photos: Expert examiners evaluating research posters of the students

Photos: Students presenting their research work

"Dissemination of Education for Knowledge, Science and Culture".