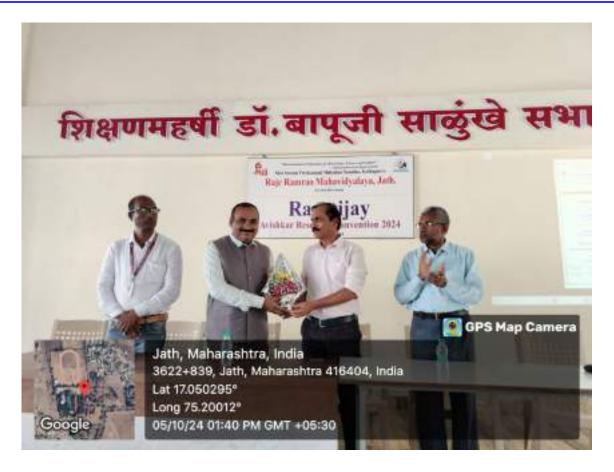

# Inauguration Function With Auspicious Hands of

Prof. (Dr.) Suresh S. Patil
The Principal, Raje Ramrao Mahavidyalya, Jath.

Saturday, 05 October 2024, at 10:30 am

Venue: Shikshanmaharshi Dr. Bapuji Salunkhe Auditorium.

Photos: Inaugural of Ramvijay Avishkar Research Convection 05 October 2024