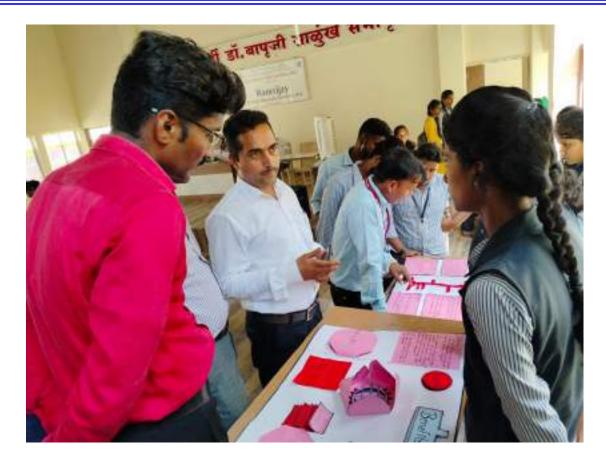

Photos: Students presenting their research work

Photos: Expert examiners evaluating research posters of the students

Photos: Students presenting their research work

"Dissemination of Education for Knowledge, Science and Culture".