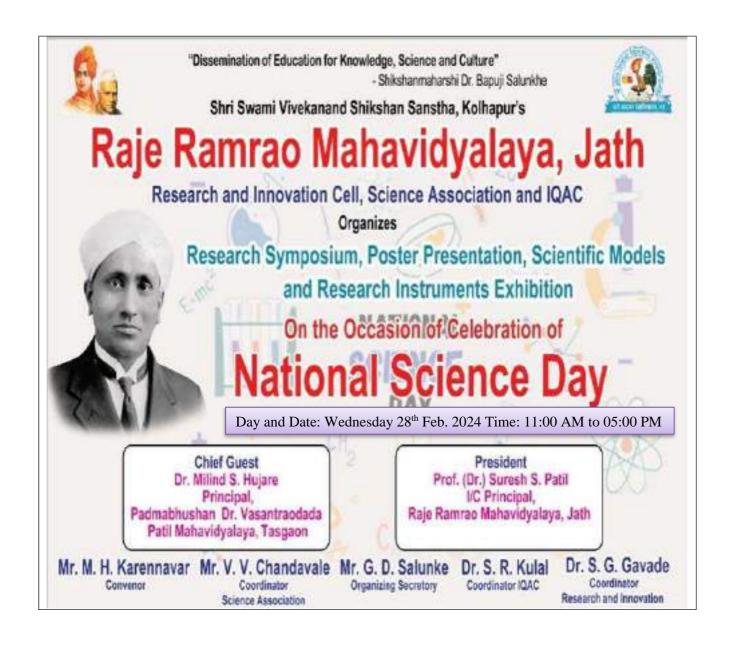

## 2. Notice & Brochure

"Dissemination of Education for Knowledge, Science and Culture"

sharimaharshi Dr. Bapun Salunkhe

Shri Swami Vivekanand Shikshan Sanstha, Kolhapur

#### RAJE RAMRAO MAHAVIDYALAYA, JATH

Dist.-Sangli-416404, M.S. INDIA.

(Affiliated to Shivaji University, Kolhapur)

## "ONE WEEK TRAINING PROGRAMME ON EMPLOYABILITY ENHANCEMENT & YOUTH LIVELIHOOD ".

Organized by

Placement Cell and IQAC in association with Naandi Foundation & Mahindra Pride Classroom.

#### TRAINING INCLUDES

- Soft skills development
- Personality development
- Interview Skills
- Personal grooming
  - **Basic Computer skills**

## **Training Schedule** 11 Sept 2023 to 16 Sept 2023

(40 HRS OFFLINE MODULE) Time:- 10 am to 5 pm

Note: This training is only for final year girl students

Co-Cordinators

Dr.S.J.Padolkar Mr.S.G.Mali

Mr.A.N.Pasale Mr.U.J. Kamble

Mr.R.B.Sawant Co-ordinator

IQAC Coordinator

Dr.S.R.Kulal Prof.(Dr.)S.S.Patil I/C Principal