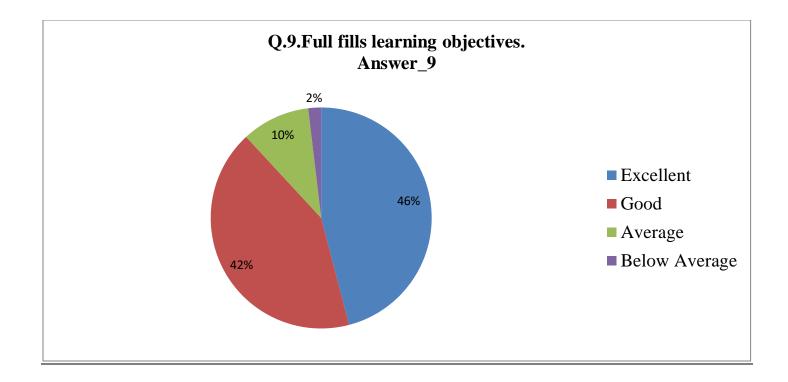

| Sr.<br>no. | Feedback<br>Value | Ans_1 | Ans_2 | Ans_3 | Ans_4 | Ans_5 | Ans_6 | Ans_7 | Ans_8 | Ans_9 | Ans_10 |
|------------|-------------------|-------|-------|-------|-------|-------|-------|-------|-------|-------|--------|
| 1          | Excellent         | 366   | 283   | 307   | 327   | 301   | 327   | 311   | 324   | 317   | 297    |
| 2          | Good              | 280   | 344   | 302   | 290   | 313   | 290   | 320   | 294   | 291   | 306    |
| 3          | Average           | 53    | 54    | 67    | 58    | 67    | 56    | 44    | 60    | 69    | 68     |
| 4          | Below<br>Average  | 8     | 9     | 15    | 16    | 10    | 18    | 16    | 13    | 13    | 20     |
| 5          | Total             | 691   | 691   | 691   | 691   | 691   | 691   | 691   | 691   | 691   | 691    |