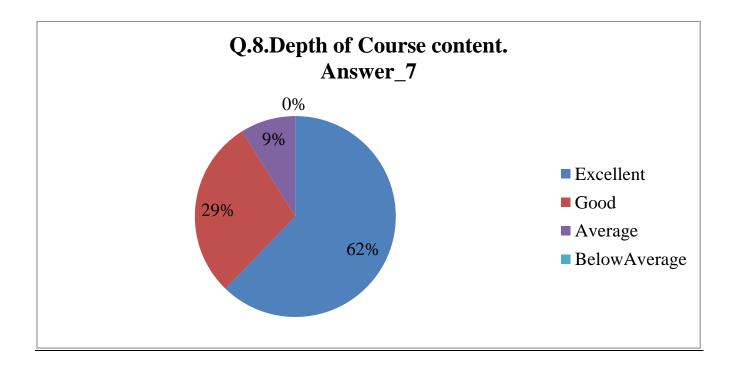

# Shri Swami Vivekanand Shikshan Sanstha Kolhapur's RAJERAMRAOMAHAVIDYALAYA, JATH Employers Feedback Analysis Report Academic Year: 2023-24

We collected the online feedback of the employers on the link <u>http://www.rrcollege.org/feedback/feedback employeradd.asp</u>placed on the college website. A total of **38** employers filled the feedback form on syllabus designed by Shivaji University, Kolhapur in the academic year 2023-24. Based on the responses of the employers, its analysis is done as follows:

| Sr. | Feedback         | Answer | Answe | Answe | Answe | Answe | Answer | Answe | Answe | Answer | Answer |
|-----|------------------|--------|-------|-------|-------|-------|--------|-------|-------|--------|--------|
| No. | Value            | _1     | r_2   | r_3   | r_4   | r_5   | _6     | r_7   | r_8   | _9     | _10    |
| 1   | Excellent        | 23     | 26    | 20    | 24    | 22    | 21     | 24    | 26    | 28     | 25     |
| 2   | Good             | 11     | 11    | 11    | 12    | 12    | 11     | 12    | 12    | 7      | 12     |
| 3   | Average          | 4      | 1     | 7     | 2     | 4     | 6      | 2     | 0     | 3      | 1      |
| 4   | Below<br>Average | 0      | 0     | 0     | 0     | 0     | 0      | 0     | 0     | 1      | 0      |
| 5   | Total            | 38     | 38    | 38    | 38    | 38    | 38     | 38    | 38    | 39     | 38     |