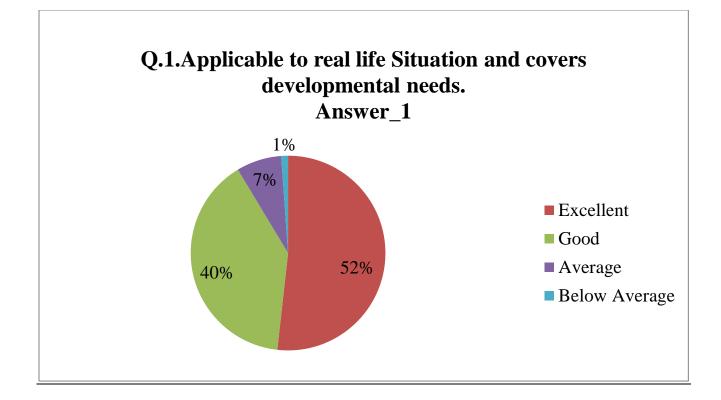

#### Academic Year: 2023-24

We collected the online feedback of the students on the curriculum of the various programmes designed by the Shivaji University,Kolhapur on the link <u>http://www.rrcollege.org/feedback/feedback\_studentadd.asp\_placed on the college</u> website.A total of **691** students filled the feedback form in the academic year 2023-24.Based on the responses of the students, its analysis is done as follows:

| Sr.<br>no. | Feedback<br>Value | Ans_1 | Ans_2 | Ans_3 | Ans_4 | Ans_5 | Ans_6 | Ans_7 | Ans_8 | Ans_9 | Ans_10 |
|------------|-------------------|-------|-------|-------|-------|-------|-------|-------|-------|-------|--------|
| 1          | Excellent         | 366   | 283   | 307   | 327   | 301   | 327   | 311   | 324   | 317   | 297    |
| 2          | Good              | 280   | 344   | 302   | 290   | 313   | 290   | 320   | 294   | 291   | 306    |
| 3          | Average           | 53    | 54    | 67    | 58    | 67    | 56    | 44    | 60    | 69    | 68     |
| 4          | Below<br>Average  | 8     | 9     | 15    | 16    | 10    | 18    | 16    | 13    | 13    | 20     |
| 5          | Total             | 691   | 691   | 691   | 691   | 691   | 691   | 691   | 691   | 691   | 691    |