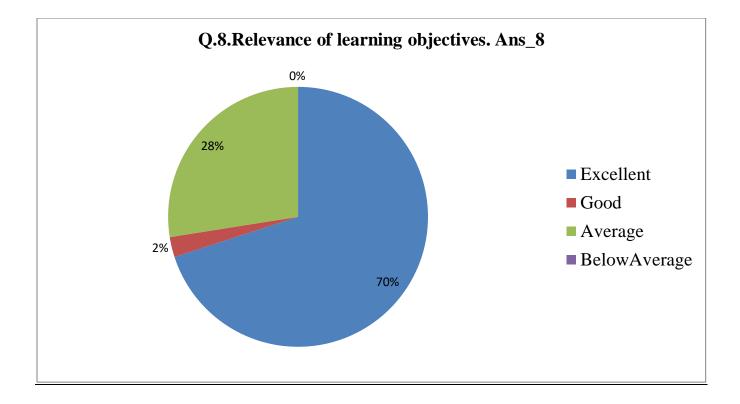

| Sr.<br>no. | Feedback<br>Value | Ans_1 | Ans_2 | Ans_3 | Ans_4 | Ans_5 | Ans_6 | Ans_7 | Ans_8 | Ans_9 | Ans_10 |
|------------|-------------------|-------|-------|-------|-------|-------|-------|-------|-------|-------|--------|
| 1          | Excellent         | 366   | 283   | 307   | 327   | 301   | 327   | 311   | 324   | 317   | 297    |
| 2          | Good              | 280   | 344   | 302   | 290   | 313   | 290   | 320   | 294   | 291   | 306    |
| 3          | Average           | 53    | 54    | 67    | 58    | 67    | 56    | 44    | 60    | 69    | 68     |
| 4          | Below<br>Average  | 8     | 9     | 15    | 16    | 10    | 18    | 16    | 13    | 13    | 20     |
| 5          | Total             | 691   | 691   | 691   | 691   | 691   | 691   | 691   | 691   | 691   | 691    |