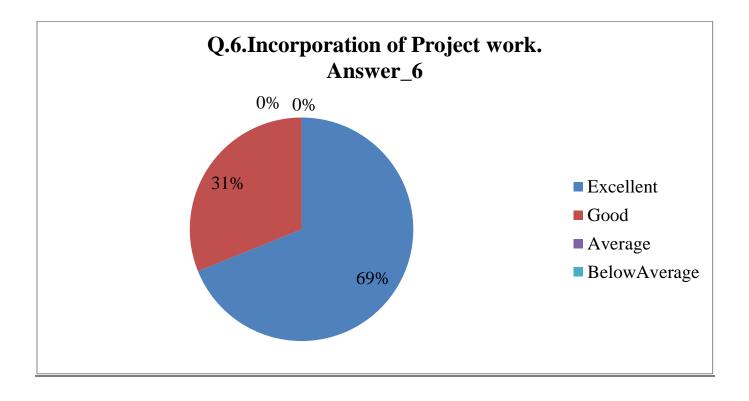

# Shri Swami Vivekanand Shikshan Sanstha Kolhapur's RAJERAMRAOMAHAVIDYALAYA, JATH Employers Feedback Analysis Report Academic Year: 2023-24

We collected the online feedback of the employers on the link <u>http://www.rrcollege.org/feedback/feedback employeradd.asp</u>placed on the college website. A total of **38** employers filled the feedback form on syllabus designed by Shivaji University, Kolhapur in the academic year 2023-24. Based on the responses of the employers, its analysis is done as follows:

| Sr. | Feedback         | Answer | Answe | Answe | Answe | Answe | Answer | Answe | Answe | Answer | Answer |
|-----|------------------|--------|-------|-------|-------|-------|--------|-------|-------|--------|--------|
| No. | Value            | _1     | r_2   | r_3   | r_4   | r_5   | _6     | r_7   | r_8   | _9     | _10    |
| 1   | Excellent        | 23     | 26    | 20    | 24    | 22    | 21     | 24    | 26    | 28     | 25     |
| 2   | Good             | 11     | 11    | 11    | 12    | 12    | 11     | 12    | 12    | 7      | 12     |
| 3   | Average          | 4      | 1     | 7     | 2     | 4     | 6      | 2     | 0     | 3      | 1      |
| 4   | Below<br>Average | 0      | 0     | 0     | 0     | 0     | 0      | 0     | 0     | 1      | 0      |
| 5   | Total            | 38     | 38    | 38    | 38    | 38    | 38     | 38    | 38    | 39     | 38     |