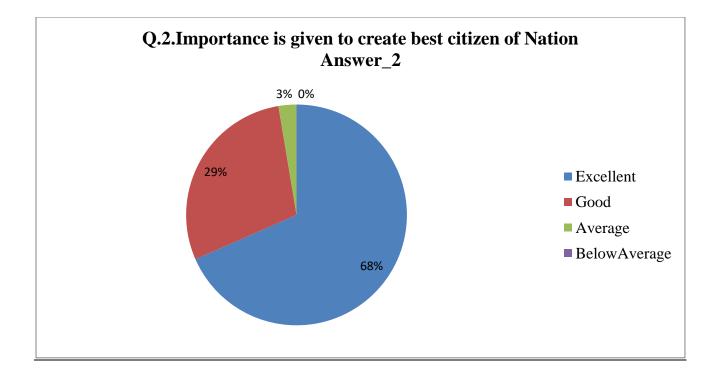

| Sr.<br>no. | Feedback<br>Value | Ans_1 | Ans_2 | Ans_3 | Ans_4 | Ans_5 | Ans_6 | Ans_7 | Ans_8 | Ans_9 | Ans_10 |
|------------|-------------------|-------|-------|-------|-------|-------|-------|-------|-------|-------|--------|
| 1          | Excellent         | 366   | 283   | 307   | 327   | 301   | 327   | 311   | 324   | 317   | 297    |
| 2          | Good              | 280   | 344   | 302   | 290   | 313   | 290   | 320   | 294   | 291   | 306    |
| 3          | Average           | 53    | 54    | 67    | 58    | 67    | 56    | 44    | 60    | 69    | 68     |
| 4          | Below<br>Average  | 8     | 9     | 15    | 16    | 10    | 18    | 16    | 13    | 13    | 20     |
| 5          | Total             | 691   | 691   | 691   | 691   | 691   | 691   | 691   | 691   | 691   | 691    |