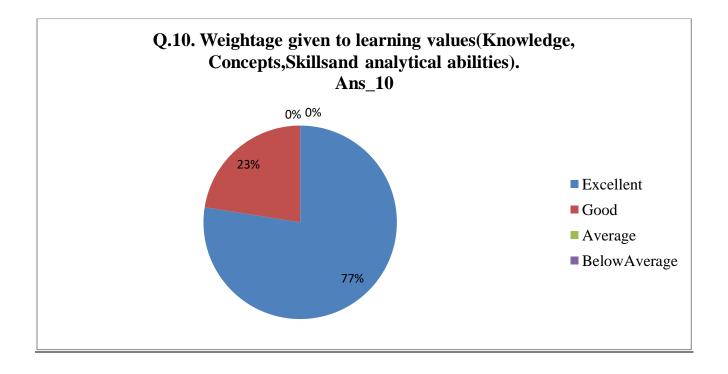

| Sr.<br>no. | Feedback<br>Value | Ans_1 | Ans_2 | Ans_3 | Ans_4 | Ans_5 | Ans_6 | Ans_7 | Ans_8 | Ans_9 | Ans_10 |
|------------|-------------------|-------|-------|-------|-------|-------|-------|-------|-------|-------|--------|
| 1          | Excellent         | 366   | 283   | 307   | 327   | 301   | 327   | 311   | 324   | 317   | 297    |
| 2          | Good              | 280   | 344   | 302   | 290   | 313   | 290   | 320   | 294   | 291   | 306    |
| 3          | Average           | 53    | 54    | 67    | 58    | 67    | 56    | 44    | 60    | 69    | 68     |
| 4          | Below<br>Average  | 8     | 9     | 15    | 16    | 10    | 18    | 16    | 13    | 13    | 20     |
| 5          | Total             | 691   | 691   | 691   | 691   | 691   | 691   | 691   | 691   | 691   | 691    |