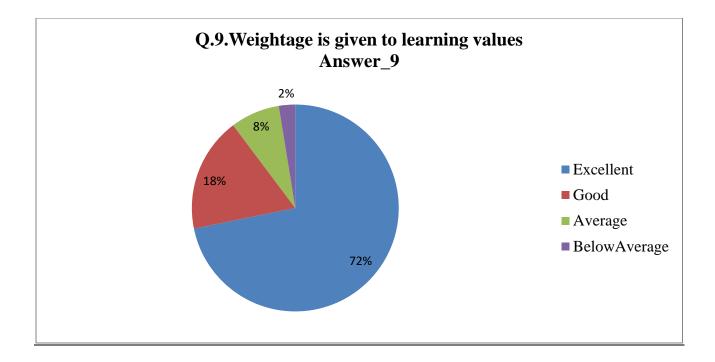

| Sr.<br>no. | Feedback<br>Value | Ans_1 | Ans_2 | Ans_3 | Ans_4 | Ans_5 | Ans_6 | Ans_7 | Ans_8 | Ans_9 | Ans_10 |
|------------|-------------------|-------|-------|-------|-------|-------|-------|-------|-------|-------|--------|
| 1          | Excellent         | 366   | 283   | 307   | 327   | 301   | 327   | 311   | 324   | 317   | 297    |
| 2          | Good              | 280   | 344   | 302   | 290   | 313   | 290   | 320   | 294   | 291   | 306    |
| 3          | Average           | 53    | 54    | 67    | 58    | 67    | 56    | 44    | 60    | 69    | 68     |
| 4          | Below<br>Average  | 8     | 9     | 15    | 16    | 10    | 18    | 16    | 13    | 13    | 20     |
| 5          | Total             | 691   | 691   | 691   | 691   | 691   | 691   | 691   | 691   | 691   | 691    |