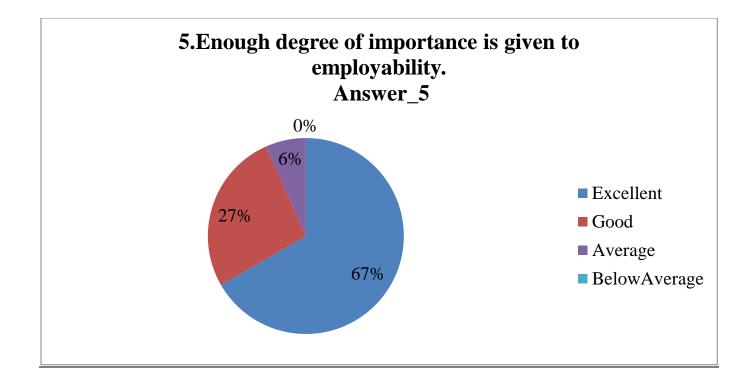

# Shri Swami Vivekanand Shikshan Sanstha Kolhapur's RAJERAMRAOMAHAVIDYALAYA, JATH Employers Feedback Analysis Report Academic Year: 2023-24

We collected the online feedback of the employers on the link <u>http://www.rrcollege.org/feedback/feedback employeradd.asp</u>placed on the college website. A total of **38** employers filled the feedback form on syllabus designed by Shivaji University, Kolhapur in the academic year 2023-24. Based on the responses of the employers, its analysis is done as follows:

| Sr. | Feedback         | Answer | Answe | Answe | Answe | Answe | Answer | Answe | Answe | Answer | Answer |
|-----|------------------|--------|-------|-------|-------|-------|--------|-------|-------|--------|--------|
| No. | Value            | _1     | r_2   | r_3   | r_4   | r_5   | _6     | r_7   | r_8   | _9     | _10    |
| 1   | Excellent        | 23     | 26    | 20    | 24    | 22    | 21     | 24    | 26    | 28     | 25     |
| 2   | Good             | 11     | 11    | 11    | 12    | 12    | 11     | 12    | 12    | 7      | 12     |
| 3   | Average          | 4      | 1     | 7     | 2     | 4     | 6      | 2     | 0     | 3      | 1      |
| 4   | Below<br>Average | 0      | 0     | 0     | 0     | 0     | 0      | 0     | 0     | 1      | 0      |
| 5   | Total            | 38     | 38    | 38    | 38    | 38    | 38     | 38    | 38    | 39     | 38     |