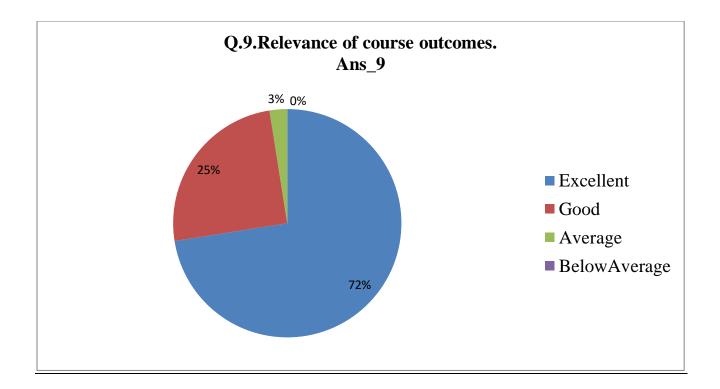

| Sr.<br>no. | Feedback<br>Value | Ans_1 | Ans_2 | Ans_3 | Ans_4 | Ans_5 | Ans_6 | Ans_7 | Ans_8 | Ans_9 | Ans_10 |
|------------|-------------------|-------|-------|-------|-------|-------|-------|-------|-------|-------|--------|
| 1          | Excellent         | 366   | 283   | 307   | 327   | 301   | 327   | 311   | 324   | 317   | 297    |
| 2          | Good              | 280   | 344   | 302   | 290   | 313   | 290   | 320   | 294   | 291   | 306    |
| 3          | Average           | 53    | 54    | 67    | 58    | 67    | 56    | 44    | 60    | 69    | 68     |
| 4          | Below<br>Average  | 8     | 9     | 15    | 16    | 10    | 18    | 16    | 13    | 13    | 20     |
| 5          | Total             | 691   | 691   | 691   | 691   | 691   | 691   | 691   | 691   | 691   | 691    |