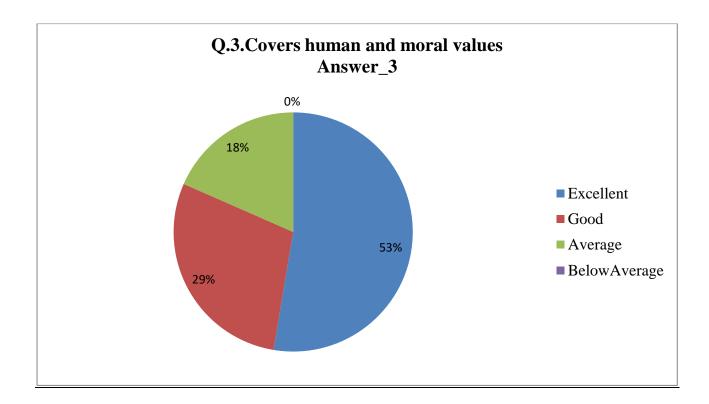

| Sr.<br>no. | Feedback<br>Value | Ans_1 | Ans_2 | Ans_3 | Ans_4 | Ans_5 | Ans_6 | Ans_7 | Ans_8 | Ans_9 | Ans_10 |
|------------|-------------------|-------|-------|-------|-------|-------|-------|-------|-------|-------|--------|
| 1          | Excellent         | 366   | 283   | 307   | 327   | 301   | 327   | 311   | 324   | 317   | 297    |
| 2          | Good              | 280   | 344   | 302   | 290   | 313   | 290   | 320   | 294   | 291   | 306    |
| 3          | Average           | 53    | 54    | 67    | 58    | 67    | 56    | 44    | 60    | 69    | 68     |
| 4          | Below<br>Average  | 8     | 9     | 15    | 16    | 10    | 18    | 16    | 13    | 13    | 20     |
| 5          | Total             | 691   | 691   | 691   | 691   | 691   | 691   | 691   | 691   | 691   | 691    |