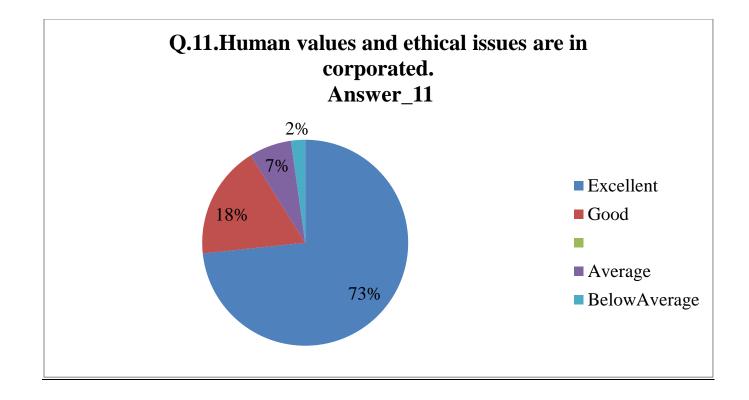

| Sr.<br>no. | Feedback<br>Value | Ans_1 | Ans_2 | Ans_3 | Ans_4 | Ans_5 | Ans_6 | Ans_7 | Ans_8 | Ans_9 | Ans_10 |
|------------|-------------------|-------|-------|-------|-------|-------|-------|-------|-------|-------|--------|
| 1          | Excellent         | 366   | 283   | 307   | 327   | 301   | 327   | 311   | 324   | 317   | 297    |
| 2          | Good              | 280   | 344   | 302   | 290   | 313   | 290   | 320   | 294   | 291   | 306    |
| 3          | Average           | 53    | 54    | 67    | 58    | 67    | 56    | 44    | 60    | 69    | 68     |
| 4          | Below<br>Average  | 8     | 9     | 15    | 16    | 10    | 18    | 16    | 13    | 13    | 20     |
| 5          | Total             | 691   | 691   | 691   | 691   | 691   | 691   | 691   | 691   | 691   | 691    |