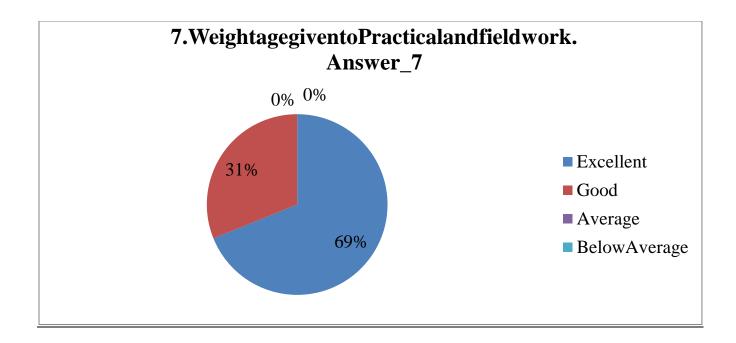

# Shri Swami Vivekanand Shikshan Sanstha Kolhapur's RAJERAMRAOMAHAVIDYALAYA, JATH Employers Feedback Analysis Report Academic Year: 2023-24

We collected the online feedback of the employers on the link <u>http://www.rrcollege.org/feedback/feedback employeradd.asp</u>placed on the college website. A total of **38** employers filled the feedback form on syllabus designed by Shivaji University, Kolhapur in the academic year 2023-24. Based on the responses of the employers, its analysis is done as follows:

| Sr. | Feedback         | Answer | Answe | Answe | Answe | Answe | Answer | Answe | Answe | Answer | Answer |
|-----|------------------|--------|-------|-------|-------|-------|--------|-------|-------|--------|--------|
| No. | Value            | _1     | r_2   | r_3   | r_4   | r_5   | _6     | r_7   | r_8   | _9     | _10    |
| 1   | Excellent        | 23     | 26    | 20    | 24    | 22    | 21     | 24    | 26    | 28     | 25     |
| 2   | Good             | 11     | 11    | 11    | 12    | 12    | 11     | 12    | 12    | 7      | 12     |
| 3   | Average          | 4      | 1     | 7     | 2     | 4     | 6      | 2     | 0     | 3      | 1      |
| 4   | Below<br>Average | 0      | 0     | 0     | 0     | 0     | 0      | 0     | 0     | 1      | 0      |
| 5   | Total            | 38     | 38    | 38    | 38    | 38    | 38     | 38    | 38    | 39     | 38     |