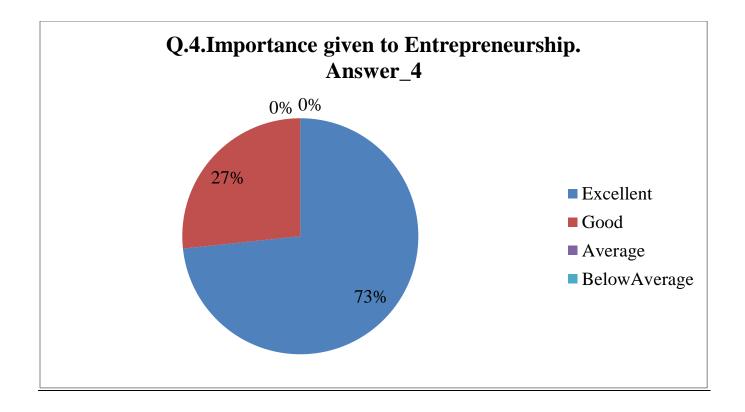

# Shri Swami Vivekanand Shikshan Sanstha Kolhapur's RAJERAMRAOMAHAVIDYALAYA, JATH Employers Feedback Analysis Report Academic Year: 2023-24

We collected the online feedback of the employers on the link <u>http://www.rrcollege.org/feedback/feedback employeradd.asp</u>placed on the college website. A total of **38** employers filled the feedback form on syllabus designed by Shivaji University, Kolhapur in the academic year 2023-24. Based on the responses of the employers, its analysis is done as follows:

| Sr. | Feedback         | Answer | Answe | Answe | Answe | Answe | Answer | Answe | Answe | Answer | Answer |
|-----|------------------|--------|-------|-------|-------|-------|--------|-------|-------|--------|--------|
| No. | Value            | _1     | r_2   | r_3   | r_4   | r_5   | _6     | r_7   | r_8   | _9     | _10    |
| 1   | Excellent        | 23     | 26    | 20    | 24    | 22    | 21     | 24    | 26    | 28     | 25     |
| 2   | Good             | 11     | 11    | 11    | 12    | 12    | 11     | 12    | 12    | 7      | 12     |
| 3   | Average          | 4      | 1     | 7     | 2     | 4     | 6      | 2     | 0     | 3      | 1      |
| 4   | Below<br>Average | 0      | 0     | 0     | 0     | 0     | 0      | 0     | 0     | 1      | 0      |
| 5   | Total            | 38     | 38    | 38    | 38    | 38    | 38     | 38    | 38    | 39     | 38     |