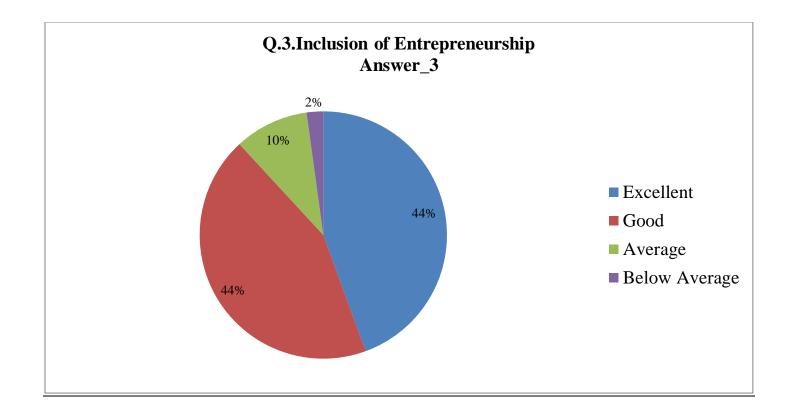

#### Academic Year: 2023-24

We collected the online feedback of the students on the curriculum of the various programmes designed by the Shivaji University,Kolhapur on the link <u>http://www.rrcollege.org/feedback/feedback\_studentadd.asp\_placed on the college</u> website.A total of **691** students filled the feedback form in the academic year 2023-24.Based on the responses of the students, its analysis is done as follows:

| Sr.<br>no. | Feedback<br>Value | Ans_1 | Ans_2 | Ans_3 | Ans_4 | Ans_5 | Ans_6 | Ans_7 | Ans_8 | Ans_9 | Ans_10 |
|------------|-------------------|-------|-------|-------|-------|-------|-------|-------|-------|-------|--------|
| 1          | Excellent         | 366   | 283   | 307   | 327   | 301   | 327   | 311   | 324   | 317   | 297    |
| 2          | Good              | 280   | 344   | 302   | 290   | 313   | 290   | 320   | 294   | 291   | 306    |
| 3          | Average           | 53    | 54    | 67    | 58    | 67    | 56    | 44    | 60    | 69    | 68     |
| 4          | Below<br>Average  | 8     | 9     | 15    | 16    | 10    | 18    | 16    | 13    | 13    | 20     |
| 5          | Total             | 691   | 691   | 691   | 691   | 691   | 691   | 691   | 691   | 691   | 691    |