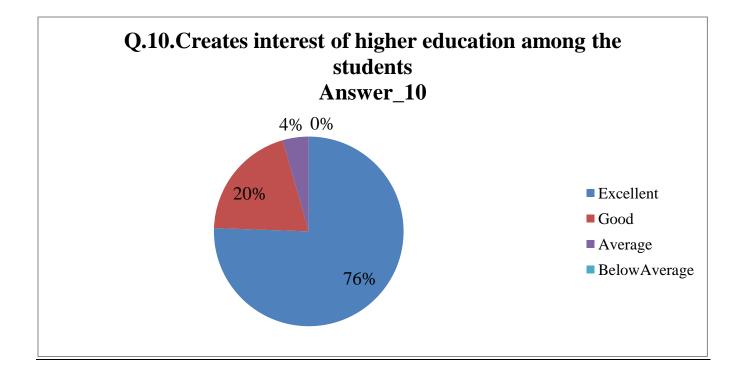

| Sr.<br>no. | Feedback<br>Value | Ans_1 | Ans_2 | Ans_3 | Ans_4 | Ans_5 | Ans_6 | Ans_7 | Ans_8 | Ans_9 | Ans_10 |
|------------|-------------------|-------|-------|-------|-------|-------|-------|-------|-------|-------|--------|
| 1          | Excellent         | 366   | 283   | 307   | 327   | 301   | 327   | 311   | 324   | 317   | 297    |
| 2          | Good              | 280   | 344   | 302   | 290   | 313   | 290   | 320   | 294   | 291   | 306    |
| 3          | Average           | 53    | 54    | 67    | 58    | 67    | 56    | 44    | 60    | 69    | 68     |
| 4          | Below<br>Average  | 8     | 9     | 15    | 16    | 10    | 18    | 16    | 13    | 13    | 20     |
| 5          | Total             | 691   | 691   | 691   | 691   | 691   | 691   | 691   | 691   | 691   | 691    |