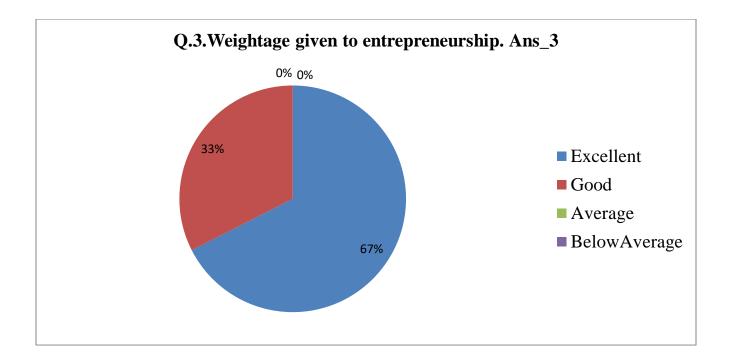

| Sr<br>No. | Feedback<br>Value | Ans_1 | Ans_2 | Ans_3 | Ans_4 | Ans_5 | Ans_6 | Ans_7 | Ans_8 | Ans_9 | Ans_10 |
|-----------|-------------------|-------|-------|-------|-------|-------|-------|-------|-------|-------|--------|
| 1         | Excellent         | 31    | 31    | 27    | 34    | 33    | 28    | 20    | 28    | 29    | 31     |
| 2         | Good              | 9     | 8     | 13    | 6     | 7     | 12    | 19    | 1     | 10    | 9      |
| 3         | Average           | 0     | 1     | 0     | 0     | 0     | 0     | 1     | 11    | 1     | 0      |
| 4         | Below<br>Average  | 0     | 0     | 0     | 0     | 0     | 0     | 0     | 0     | 0     | 0      |
| 5         | Total             | 40    | 40    | 40    | 40    | 40    | 40    | 40    | 40    | 40    | 40     |