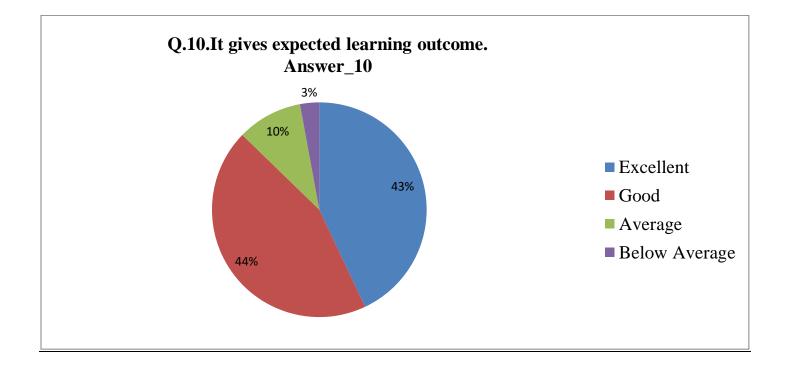

| Sr.<br>no. | Feedback<br>Value | Ans_1 | Ans_2 | Ans_3 | Ans_4 | Ans_5 | Ans_6 | Ans_7 | Ans_8 | Ans_9 | Ans_10 |
|------------|-------------------|-------|-------|-------|-------|-------|-------|-------|-------|-------|--------|
| 1          | Excellent         | 366   | 283   | 307   | 327   | 301   | 327   | 311   | 324   | 317   | 297    |
| 2          | Good              | 280   | 344   | 302   | 290   | 313   | 290   | 320   | 294   | 291   | 306    |
| 3          | Average           | 53    | 54    | 67    | 58    | 67    | 56    | 44    | 60    | 69    | 68     |
| 4          | Below<br>Average  | 8     | 9     | 15    | 16    | 10    | 18    | 16    | 13    | 13    | 20     |
| 5          | Total             | 691   | 691   | 691   | 691   | 691   | 691   | 691   | 691   | 691   | 691    |