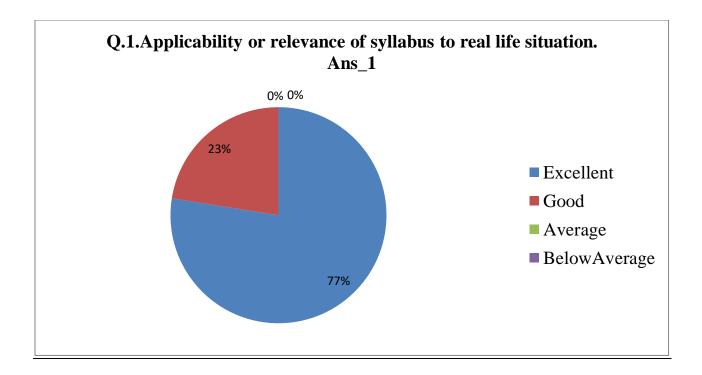

| Sr. | Feedback         | Answer | Answe | Answe | Answe | Answe | Answer | Answe | Answe | Answer | Answer |
|-----|------------------|--------|-------|-------|-------|-------|--------|-------|-------|--------|--------|
| No. | Value            | _1     | r_2   | r_3   | r_4   | r_5   | _6     | r_7   | r_8   | _9     | _10    |
| 1   | Excellent        | 23     | 26    | 20    | 24    | 22    | 21     | 24    | 26    | 28     | 25     |
| 2   | Good             | 11     | 11    | 11    | 12    | 12    | 11     | 12    | 12    | 7      | 12     |
| 3   | Average          | 4      | 1     | 7     | 2     | 4     | 6      | 2     | 0     | 3      | 1      |
| 4   | Below<br>Average | 0      | 0     | 0     | 0     | 0     | 0      | 0     | 0     | 1      | 0      |
| 5   | Total            | 38     | 38    | 38    | 38    | 38    | 38     | 38    | 38    | 39     | 38     |