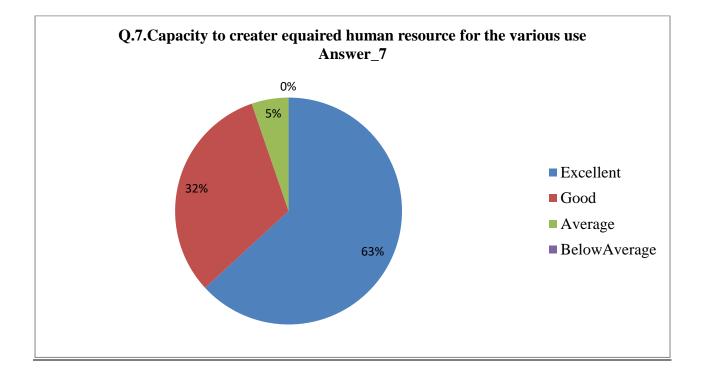

| Sr.<br>no. | Feedback<br>Value | Ans_1 | Ans_2 | Ans_3 | Ans_4 | Ans_5 | Ans_6 | Ans_7 | Ans_8 | Ans_9 | Ans_10 |
|------------|-------------------|-------|-------|-------|-------|-------|-------|-------|-------|-------|--------|
| 1          | Excellent         | 366   | 283   | 307   | 327   | 301   | 327   | 311   | 324   | 317   | 297    |
| 2          | Good              | 280   | 344   | 302   | 290   | 313   | 290   | 320   | 294   | 291   | 306    |
| 3          | Average           | 53    | 54    | 67    | 58    | 67    | 56    | 44    | 60    | 69    | 68     |
| 4          | Below<br>Average  | 8     | 9     | 15    | 16    | 10    | 18    | 16    | 13    | 13    | 20     |
| 5          | Total             | 691   | 691   | 691   | 691   | 691   | 691   | 691   | 691   | 691   | 691    |