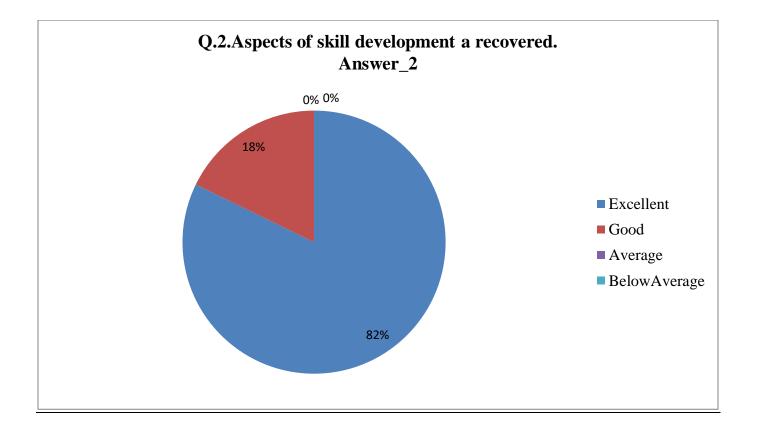

# Shri Swami Vivekanand Shikshan Sanstha Kolhapur's RAJERAMRAOMAHAVIDYALAYA, JATH Employers Feedback Analysis Report Academic Year: 2023-24

We collected the online feedback of the employers on the link <u>http://www.rrcollege.org/feedback/feedback employeradd.asp</u>placed on the college website. A total of **38** employers filled the feedback form on syllabus designed by Shivaji University, Kolhapur in the academic year 2023-24. Based on the responses of the employers, its analysis is done as follows:

| Sr. | Feedback         | Answer | Answe | Answe | Answe | Answe | Answer | Answe | Answe | Answer | Answer |
|-----|------------------|--------|-------|-------|-------|-------|--------|-------|-------|--------|--------|
| No. | Value            | _1     | r_2   | r_3   | r_4   | r_5   | _6     | r_7   | r_8   | _9     | _10    |
| 1   | Excellent        | 23     | 26    | 20    | 24    | 22    | 21     | 24    | 26    | 28     | 25     |
| 2   | Good             | 11     | 11    | 11    | 12    | 12    | 11     | 12    | 12    | 7      | 12     |
| 3   | Average          | 4      | 1     | 7     | 2     | 4     | 6      | 2     | 0     | 3      | 1      |
| 4   | Below<br>Average | 0      | 0     | 0     | 0     | 0     | 0      | 0     | 0     | 1      | 0      |
| 5   | Total            | 38     | 38    | 38    | 38    | 38    | 38     | 38    | 38    | 39     | 38     |