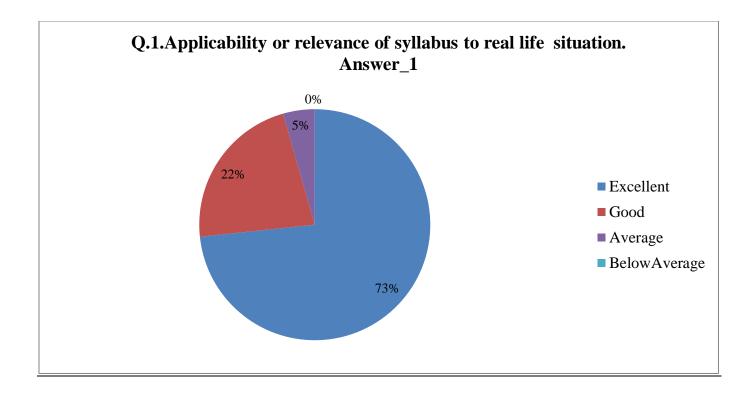

# Shri Swami Vivekanand Shikshan Sanstha Kolhapur's RAJERAMRAOMAHAVIDYALAYA, JATH Employers Feedback Analysis Report Academic Year: 2023-24

We collected the online feedback of the employers on the link <u>http://www.rrcollege.org/feedback/feedback employeradd.asp</u>placed on the college website. A total of **38** employers filled the feedback form on syllabus designed by Shivaji University, Kolhapur in the academic year 2023-24. Based on the responses of the employers, its analysis is done as follows:

| Sr. | Feedback         | Answer | Answe | Answe | Answe | Answe | Answer | Answe | Answe | Answer | Answer |
|-----|------------------|--------|-------|-------|-------|-------|--------|-------|-------|--------|--------|
| No. | Value            | _1     | r_2   | r_3   | r_4   | r_5   | _6     | r_7   | r_8   | _9     | _10    |
| 1   | Excellent        | 23     | 26    | 20    | 24    | 22    | 21     | 24    | 26    | 28     | 25     |
| 2   | Good             | 11     | 11    | 11    | 12    | 12    | 11     | 12    | 12    | 7      | 12     |
| 3   | Average          | 4      | 1     | 7     | 2     | 4     | 6      | 2     | 0     | 3      | 1      |
| 4   | Below<br>Average | 0      | 0     | 0     | 0     | 0     | 0      | 0     | 0     | 1      | 0      |
| 5   | Total            | 38     | 38    | 38    | 38    | 38    | 38     | 38    | 38    | 39     | 38     |