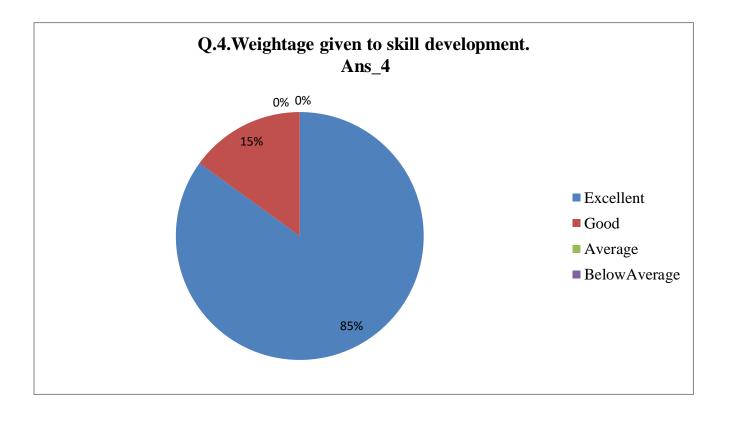

| Sr<br>No. | Feedback<br>Value | Ans_1 | Ans_2 | Ans_3 | Ans_4 | Ans_5 | Ans_6 | Ans_7 | Ans_8 | Ans_9 | Ans_10 |
|-----------|-------------------|-------|-------|-------|-------|-------|-------|-------|-------|-------|--------|
| 1         | Excellent         | 31    | 31    | 27    | 34    | 33    | 28    | 20    | 28    | 29    | 31     |
| 2         | Good              | 9     | 8     | 13    | 6     | 7     | 12    | 19    | 1     | 10    | 9      |
| 3         | Average           | 0     | 1     | 0     | 0     | 0     | 0     | 1     | 11    | 1     | 0      |
| 4         | Below<br>Average  | 0     | 0     | 0     | 0     | 0     | 0     | 0     | 0     | 0     | 0      |
| 5         | Total             | 40    | 40    | 40    | 40    | 40    | 40    | 40    | 40    | 40    | 40     |