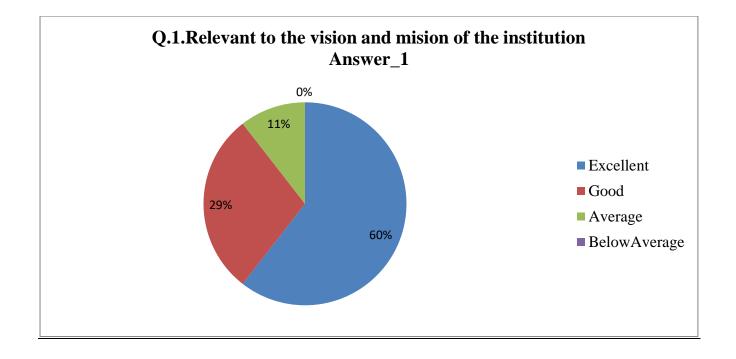

| Sr.<br>no. | Feedback<br>Value | Ans_1 | Ans_2 | Ans_3 | Ans_4 | Ans_5 | Ans_6 | Ans_7 | Ans_8 | Ans_9 | Ans_10 |
|------------|-------------------|-------|-------|-------|-------|-------|-------|-------|-------|-------|--------|
| 1          | Excellent         | 366   | 283   | 307   | 327   | 301   | 327   | 311   | 324   | 317   | 297    |
| 2          | Good              | 280   | 344   | 302   | 290   | 313   | 290   | 320   | 294   | 291   | 306    |
| 3          | Average           | 53    | 54    | 67    | 58    | 67    | 56    | 44    | 60    | 69    | 68     |
| 4          | Below<br>Average  | 8     | 9     | 15    | 16    | 10    | 18    | 16    | 13    | 13    | 20     |
| 5          | Total             | 691   | 691   | 691   | 691   | 691   | 691   | 691   | 691   | 691   | 691    |