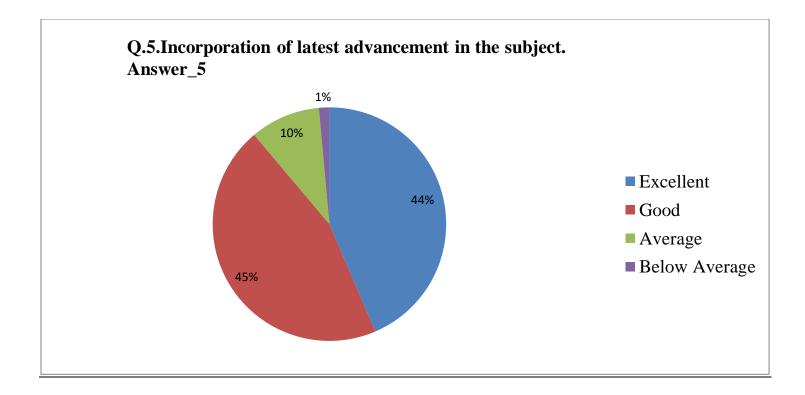

| Sr.<br>no. | Feedback<br>Value | Ans_1 | Ans_2 | Ans_3 | Ans_4 | Ans_5 | Ans_6 | Ans_7 | Ans_8 | Ans_9 | Ans_10 |
|------------|-------------------|-------|-------|-------|-------|-------|-------|-------|-------|-------|--------|
| 1          | Excellent         | 366   | 283   | 307   | 327   | 301   | 327   | 311   | 324   | 317   | 297    |
| 2          | Good              | 280   | 344   | 302   | 290   | 313   | 290   | 320   | 294   | 291   | 306    |
| 3          | Average           | 53    | 54    | 67    | 58    | 67    | 56    | 44    | 60    | 69    | 68     |
| 4          | Below<br>Average  | 8     | 9     | 15    | 16    | 10    | 18    | 16    | 13    | 13    | 20     |
| 5          | Total             | 691   | 691   | 691   | 691   | 691   | 691   | 691   | 691   | 691   | 691    |