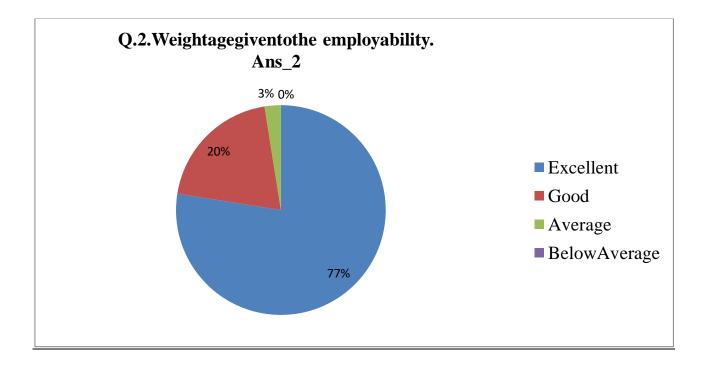

| Sr. | Feedback         | Answer | Answe | Answe | Answe | Answe | Answer | Answe | Answe | Answer | Answer |
|-----|------------------|--------|-------|-------|-------|-------|--------|-------|-------|--------|--------|
| No. | Value            | _1     | r_2   | r_3   | r_4   | r_5   | _6     | r_7   | r_8   | _9     | _10    |
| 1   | Excellent        | 23     | 26    | 20    | 24    | 22    | 21     | 24    | 26    | 28     | 25     |
| 2   | Good             | 11     | 11    | 11    | 12    | 12    | 11     | 12    | 12    | 7      | 12     |
| 3   | Average          | 4      | 1     | 7     | 2     | 4     | 6      | 2     | 0     | 3      | 1      |
| 4   | Below<br>Average | 0      | 0     | 0     | 0     | 0     | 0      | 0     | 0     | 1      | 0      |
| 5   | Total            | 38     | 38    | 38    | 38    | 38    | 38     | 38    | 38    | 39     | 38     |