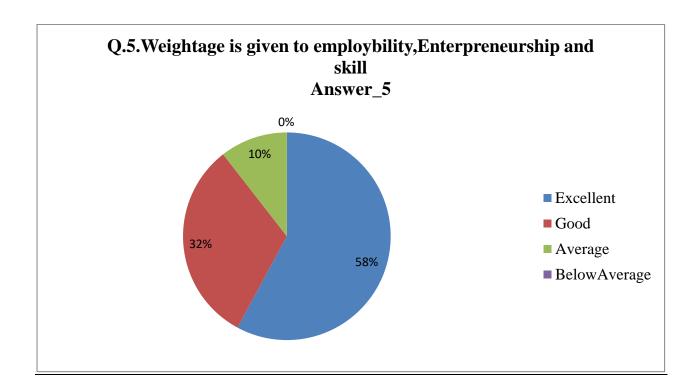

| Sr.<br>no. | Feedback<br>Value | Ans_1 | Ans_2 | Ans_3 | Ans_4 | Ans_5 | Ans_6 | Ans_7 | Ans_8 | Ans_9 | Ans_10 |
|------------|-------------------|-------|-------|-------|-------|-------|-------|-------|-------|-------|--------|
| 1          | Excellent         | 366   | 283   | 307   | 327   | 301   | 327   | 311   | 324   | 317   | 297    |
| 2          | Good              | 280   | 344   | 302   | 290   | 313   | 290   | 320   | 294   | 291   | 306    |
| 3          | Average           | 53    | 54    | 67    | 58    | 67    | 56    | 44    | 60    | 69    | 68     |
| 4          | Below<br>Average  | 8     | 9     | 15    | 16    | 10    | 18    | 16    | 13    | 13    | 20     |
| 5          | Total             | 691   | 691   | 691   | 691   | 691   | 691   | 691   | 691   | 691   | 691    |