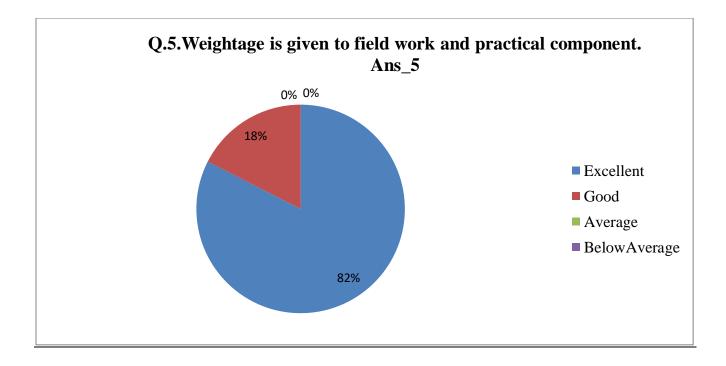

| Sr<br>No. | Feedback<br>Value | Ans_1 | Ans_2 | Ans_3 | Ans_4 | Ans_5 | Ans_6 | Ans_7 | Ans_8 | Ans_9 | Ans_10 |
|-----------|-------------------|-------|-------|-------|-------|-------|-------|-------|-------|-------|--------|
| 1         | Excellent         | 31    | 31    | 27    | 34    | 33    | 28    | 20    | 28    | 29    | 31     |
| 2         | Good              | 9     | 8     | 13    | 6     | 7     | 12    | 19    | 1     | 10    | 9      |
| 3         | Average           | 0     | 1     | 0     | 0     | 0     | 0     | 1     | 11    | 1     | 0      |
| 4         | Below<br>Average  | 0     | 0     | 0     | 0     | 0     | 0     | 0     | 0     | 0     | 0      |
| 5         | Total             | 40    | 40    | 40    | 40    | 40    | 40    | 40    | 40    | 40    | 40     |