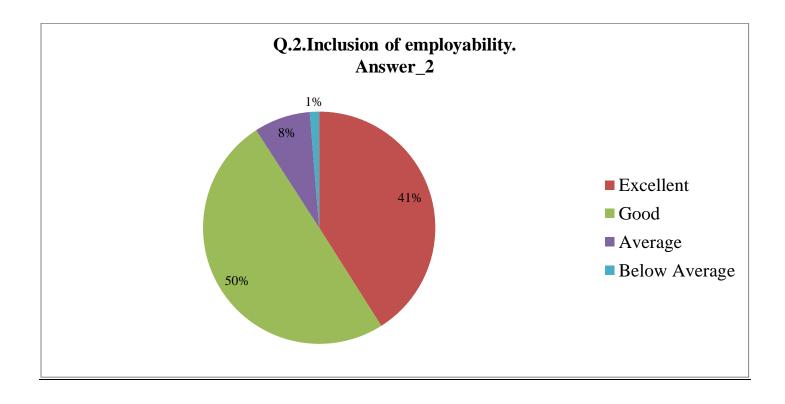

#### Academic Year: 2023-24

We collected the online feedback of the students on the curriculum of the various programmes designed by the Shivaji University,Kolhapur on the link <u>http://www.rrcollege.org/feedback/feedback\_studentadd.asp\_placed on the college</u> website.A total of **691** students filled the feedback form in the academic year 2023-24.Based on the responses of the students, its analysis is done as follows:

| Sr.<br>no. | Feedback<br>Value | Ans_1 | Ans_2 | Ans_3 | Ans_4 | Ans_5 | Ans_6 | Ans_7 | Ans_8 | Ans_9 | Ans_10 |
|------------|-------------------|-------|-------|-------|-------|-------|-------|-------|-------|-------|--------|
| 1          | Excellent         | 366   | 283   | 307   | 327   | 301   | 327   | 311   | 324   | 317   | 297    |
| 2          | Good              | 280   | 344   | 302   | 290   | 313   | 290   | 320   | 294   | 291   | 306    |
| 3          | Average           | 53    | 54    | 67    | 58    | 67    | 56    | 44    | 60    | 69    | 68     |
| 4          | Below<br>Average  | 8     | 9     | 15    | 16    | 10    | 18    | 16    | 13    | 13    | 20     |
| 5          | Total             | 691   | 691   | 691   | 691   | 691   | 691   | 691   | 691   | 691   | 691    |