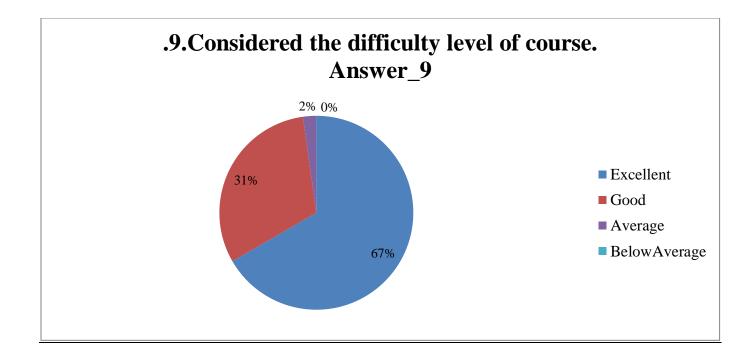

| Sr.<br>no. | Feedback<br>Value | Ans_1 | Ans_2 | Ans_3 | Ans_4 | Ans_5 | Ans_6 | Ans_7 | Ans_8 | Ans_9 | Ans_10 |
|------------|-------------------|-------|-------|-------|-------|-------|-------|-------|-------|-------|--------|
| 1          | Excellent         | 366   | 283   | 307   | 327   | 301   | 327   | 311   | 324   | 317   | 297    |
| 2          | Good              | 280   | 344   | 302   | 290   | 313   | 290   | 320   | 294   | 291   | 306    |
| 3          | Average           | 53    | 54    | 67    | 58    | 67    | 56    | 44    | 60    | 69    | 68     |
| 4          | Below<br>Average  | 8     | 9     | 15    | 16    | 10    | 18    | 16    | 13    | 13    | 20     |
| 5          | Total             | 691   | 691   | 691   | 691   | 691   | 691   | 691   | 691   | 691   | 691    |