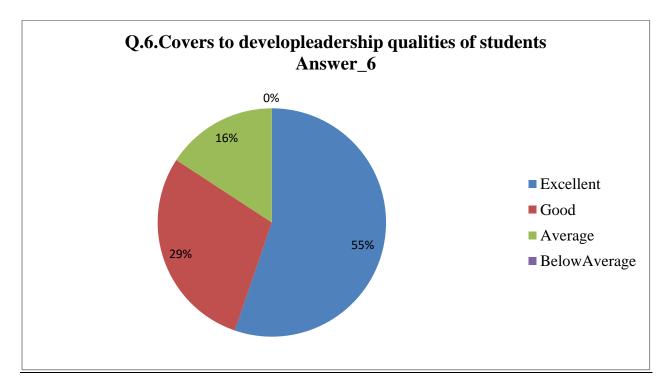

| Sr.<br>no. | Feedback<br>Value | Ans_1 | Ans_2 | Ans_3 | Ans_4 | Ans_5 | Ans_6 | Ans_7 | Ans_8 | Ans_9 | Ans_10 |
|------------|-------------------|-------|-------|-------|-------|-------|-------|-------|-------|-------|--------|
| 1          | Excellent         | 366   | 283   | 307   | 327   | 301   | 327   | 311   | 324   | 317   | 297    |
| 2          | Good              | 280   | 344   | 302   | 290   | 313   | 290   | 320   | 294   | 291   | 306    |
| 3          | Average           | 53    | 54    | 67    | 58    | 67    | 56    | 44    | 60    | 69    | 68     |
| 4          | Below<br>Average  | 8     | 9     | 15    | 16    | 10    | 18    | 16    | 13    | 13    | 20     |
| 5          | Total             | 691   | 691   | 691   | 691   | 691   | 691   | 691   | 691   | 691   | 691    |