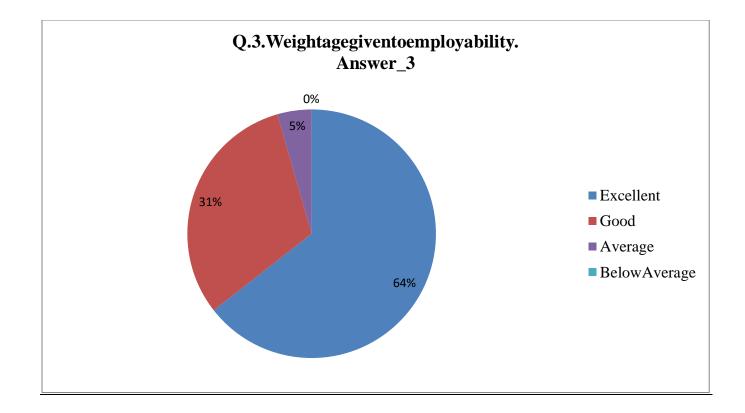

# Shri Swami Vivekanand Shikshan Sanstha Kolhapur's RAJERAMRAOMAHAVIDYALAYA, JATH Employers Feedback Analysis Report Academic Year: 2023-24

We collected the online feedback of the employers on the link <u>http://www.rrcollege.org/feedback/feedback employeradd.asp</u>placed on the college website. A total of **38** employers filled the feedback form on syllabus designed by Shivaji University, Kolhapur in the academic year 2023-24. Based on the responses of the employers, its analysis is done as follows:

| Sr. | Feedback         | Answer | Answe | Answe | Answe | Answe | Answer | Answe | Answe | Answer | Answer |
|-----|------------------|--------|-------|-------|-------|-------|--------|-------|-------|--------|--------|
| No. | Value            | _1     | r_2   | r_3   | r_4   | r_5   | _6     | r_7   | r_8   | _9     | _10    |
| 1   | Excellent        | 23     | 26    | 20    | 24    | 22    | 21     | 24    | 26    | 28     | 25     |
| 2   | Good             | 11     | 11    | 11    | 12    | 12    | 11     | 12    | 12    | 7      | 12     |
| 3   | Average          | 4      | 1     | 7     | 2     | 4     | 6      | 2     | 0     | 3      | 1      |
| 4   | Below<br>Average | 0      | 0     | 0     | 0     | 0     | 0      | 0     | 0     | 1      | 0      |
| 5   | Total            | 38     | 38    | 38    | 38    | 38    | 38     | 38    | 38    | 39     | 38     |