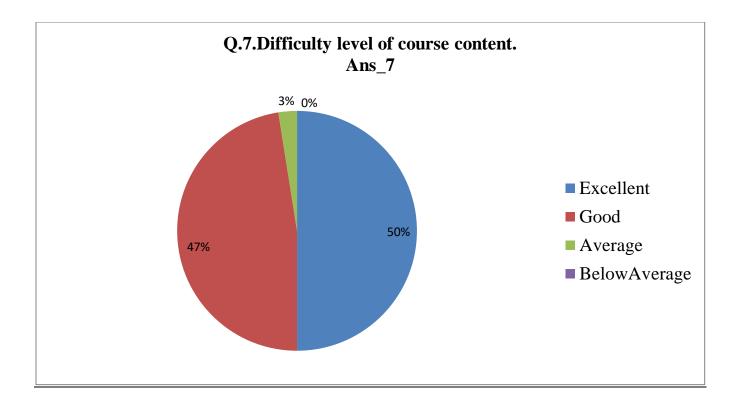

| Sr.<br>no. | Feedback<br>Value | Ans_1 | Ans_2 | Ans_3 | Ans_4 | Ans_5 | Ans_6 | Ans_7 | Ans_8 | Ans_9 | Ans_10 |
|------------|-------------------|-------|-------|-------|-------|-------|-------|-------|-------|-------|--------|
| 1          | Excellent         | 366   | 283   | 307   | 327   | 301   | 327   | 311   | 324   | 317   | 297    |
| 2          | Good              | 280   | 344   | 302   | 290   | 313   | 290   | 320   | 294   | 291   | 306    |
| 3          | Average           | 53    | 54    | 67    | 58    | 67    | 56    | 44    | 60    | 69    | 68     |
| 4          | Below<br>Average  | 8     | 9     | 15    | 16    | 10    | 18    | 16    | 13    | 13    | 20     |
| 5          | Total             | 691   | 691   | 691   | 691   | 691   | 691   | 691   | 691   | 691   | 691    |