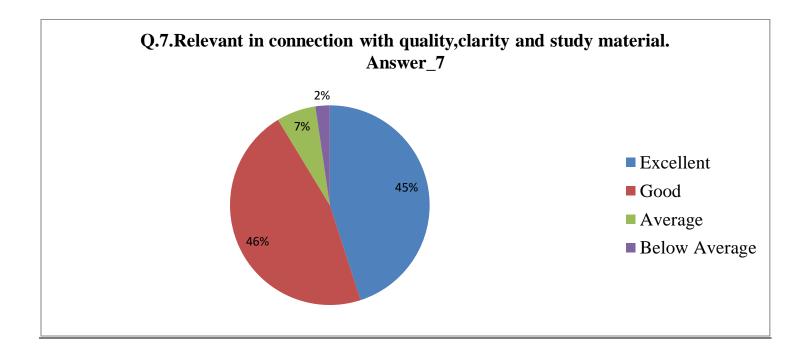

| Sr.<br>no. | Feedback<br>Value | Ans_1 | Ans_2 | Ans_3 | Ans_4 | Ans_5 | Ans_6 | Ans_7 | Ans_8 | Ans_9 | Ans_10 |
|------------|-------------------|-------|-------|-------|-------|-------|-------|-------|-------|-------|--------|
| 1          | Excellent         | 366   | 283   | 307   | 327   | 301   | 327   | 311   | 324   | 317   | 297    |
| 2          | Good              | 280   | 344   | 302   | 290   | 313   | 290   | 320   | 294   | 291   | 306    |
| 3          | Average           | 53    | 54    | 67    | 58    | 67    | 56    | 44    | 60    | 69    | 68     |
| 4          | Below<br>Average  | 8     | 9     | 15    | 16    | 10    | 18    | 16    | 13    | 13    | 20     |
| 5          | Total             | 691   | 691   | 691   | 691   | 691   | 691   | 691   | 691   | 691   | 691    |