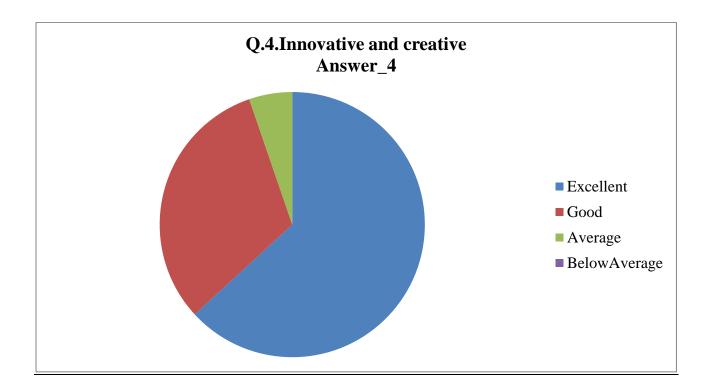

| Sr.<br>no. | Feedback<br>Value | Ans_1 | Ans_2 | Ans_3 | Ans_4 | Ans_5 | Ans_6 | Ans_7 | Ans_8 | Ans_9 | Ans_10 |
|------------|-------------------|-------|-------|-------|-------|-------|-------|-------|-------|-------|--------|
| 1          | Excellent         | 366   | 283   | 307   | 327   | 301   | 327   | 311   | 324   | 317   | 297    |
| 2          | Good              | 280   | 344   | 302   | 290   | 313   | 290   | 320   | 294   | 291   | 306    |
| 3          | Average           | 53    | 54    | 67    | 58    | 67    | 56    | 44    | 60    | 69    | 68     |
| 4          | Below<br>Average  | 8     | 9     | 15    | 16    | 10    | 18    | 16    | 13    | 13    | 20     |
| 5          | Total             | 691   | 691   | 691   | 691   | 691   | 691   | 691   | 691   | 691   | 691    |