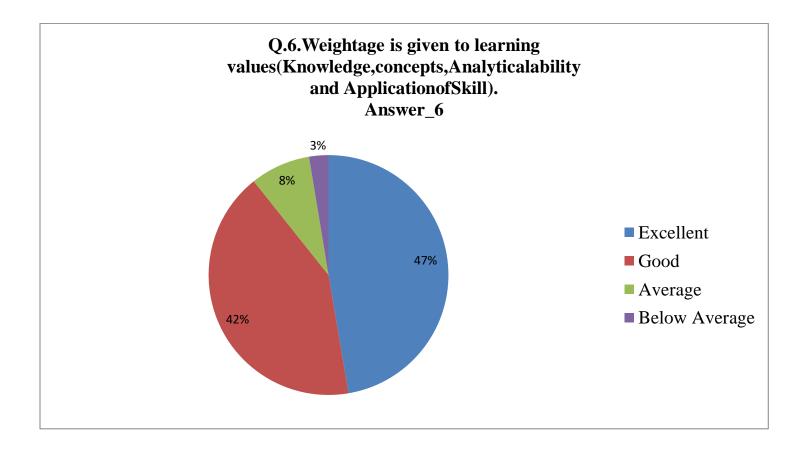

| Sr.<br>no. | Feedback<br>Value | Ans_1 | Ans_2 | Ans_3 | Ans_4 | Ans_5 | Ans_6 | Ans_7 | Ans_8 | Ans_9 | Ans_10 |
|------------|-------------------|-------|-------|-------|-------|-------|-------|-------|-------|-------|--------|
| 1          | Excellent         | 366   | 283   | 307   | 327   | 301   | 327   | 311   | 324   | 317   | 297    |
| 2          | Good              | 280   | 344   | 302   | 290   | 313   | 290   | 320   | 294   | 291   | 306    |
| 3          | Average           | 53    | 54    | 67    | 58    | 67    | 56    | 44    | 60    | 69    | 68     |
| 4          | Below<br>Average  | 8     | 9     | 15    | 16    | 10    | 18    | 16    | 13    | 13    | 20     |
| 5          | Total             | 691   | 691   | 691   | 691   | 691   | 691   | 691   | 691   | 691   | 691    |