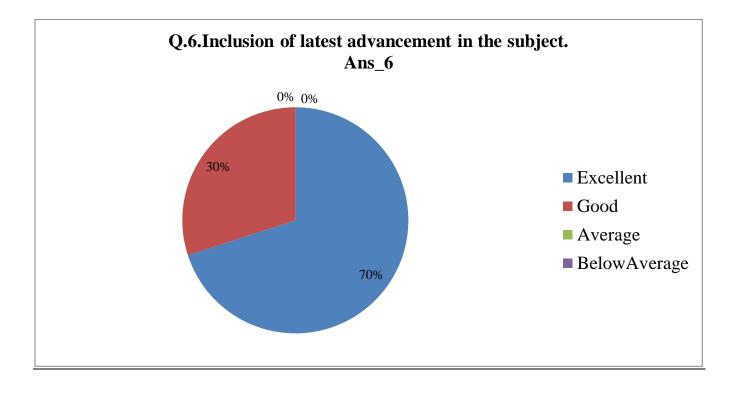

| Sr<br>No. | Feedback<br>Value | Ans_1 | Ans_2 | Ans_3 | Ans_4 | Ans_5 | Ans_6 | Ans_7 | Ans_8 | Ans_9 | Ans_10 |
|-----------|-------------------|-------|-------|-------|-------|-------|-------|-------|-------|-------|--------|
| 1         | Excellent         | 31    | 31    | 27    | 34    | 33    | 28    | 20    | 28    | 29    | 31     |
| 2         | Good              | 9     | 8     | 13    | 6     | 7     | 12    | 19    | 1     | 10    | 9      |
| 3         | Average           | 0     | 1     | 0     | 0     | 0     | 0     | 1     | 11    | 1     | 0      |
| 4         | Below<br>Average  | 0     | 0     | 0     | 0     | 0     | 0     | 0     | 0     | 0     | 0      |
| 5         | Total             | 40    | 40    | 40    | 40    | 40    | 40    | 40    | 40    | 40    | 40     |