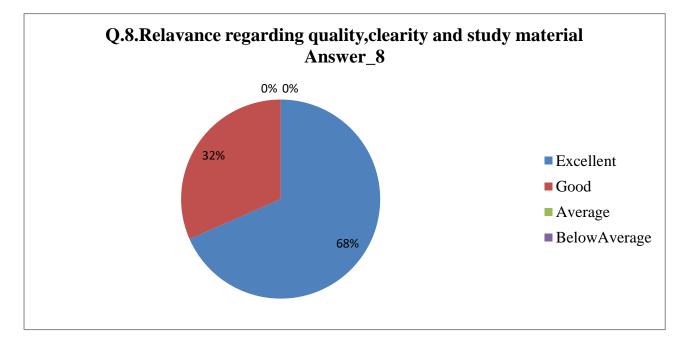

| Sr.<br>no. | Feedback<br>Value | Ans_1 | Ans_2 | Ans_3 | Ans_4 | Ans_5 | Ans_6 | Ans_7 | Ans_8 | Ans_9 | Ans_10 |
|------------|-------------------|-------|-------|-------|-------|-------|-------|-------|-------|-------|--------|
| 1          | Excellent         | 366   | 283   | 307   | 327   | 301   | 327   | 311   | 324   | 317   | 297    |
| 2          | Good              | 280   | 344   | 302   | 290   | 313   | 290   | 320   | 294   | 291   | 306    |
| 3          | Average           | 53    | 54    | 67    | 58    | 67    | 56    | 44    | 60    | 69    | 68     |
| 4          | Below<br>Average  | 8     | 9     | 15    | 16    | 10    | 18    | 16    | 13    | 13    | 20     |
| 5          | Total             | 691   | 691   | 691   | 691   | 691   | 691   | 691   | 691   | 691   | 691    |