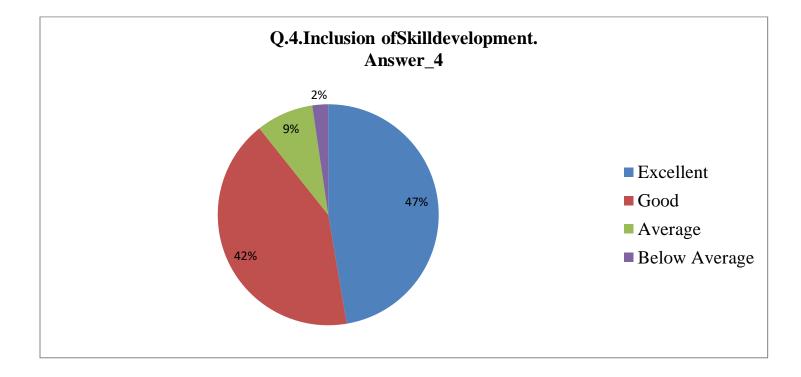

#### Academic Year: 2023-24

We collected the online feedback of the students on the curriculum of the various programmes designed by the Shivaji University,Kolhapur on the link <u>http://www.rrcollege.org/feedback/feedback\_studentadd.asp\_placed on the college</u> website.A total of **691** students filled the feedback form in the academic year 2023-24.Based on the responses of the students, its analysis is done as follows:

| Sr.<br>no. | Feedback<br>Value | Ans_1 | Ans_2 | Ans_3 | Ans_4 | Ans_5 | Ans_6 | Ans_7 | Ans_8 | Ans_9 | Ans_10 |
|------------|-------------------|-------|-------|-------|-------|-------|-------|-------|-------|-------|--------|
| 1          | Excellent         | 366   | 283   | 307   | 327   | 301   | 327   | 311   | 324   | 317   | 297    |
| 2          | Good              | 280   | 344   | 302   | 290   | 313   | 290   | 320   | 294   | 291   | 306    |
| 3          | Average           | 53    | 54    | 67    | 58    | 67    | 56    | 44    | 60    | 69    | 68     |
| 4          | Below<br>Average  | 8     | 9     | 15    | 16    | 10    | 18    | 16    | 13    | 13    | 20     |
| 5          | Total             | 691   | 691   | 691   | 691   | 691   | 691   | 691   | 691   | 691   | 691    |