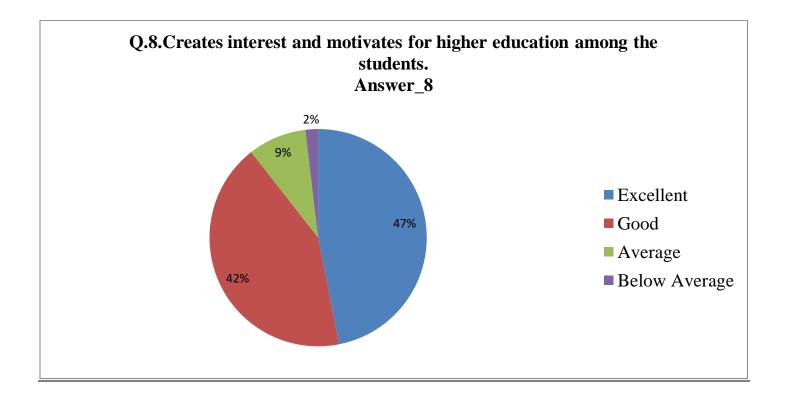

| Sr.<br>no. | Feedback<br>Value | Ans_1 | Ans_2 | Ans_3 | Ans_4 | Ans_5 | Ans_6 | Ans_7 | Ans_8 | Ans_9 | Ans_10 |
|------------|-------------------|-------|-------|-------|-------|-------|-------|-------|-------|-------|--------|
| 1          | Excellent         | 366   | 283   | 307   | 327   | 301   | 327   | 311   | 324   | 317   | 297    |
| 2          | Good              | 280   | 344   | 302   | 290   | 313   | 290   | 320   | 294   | 291   | 306    |
| 3          | Average           | 53    | 54    | 67    | 58    | 67    | 56    | 44    | 60    | 69    | 68     |
| 4          | Below<br>Average  | 8     | 9     | 15    | 16    | 10    | 18    | 16    | 13    | 13    | 20     |
| 5          | Total             | 691   | 691   | 691   | 691   | 691   | 691   | 691   | 691   | 691   | 691    |