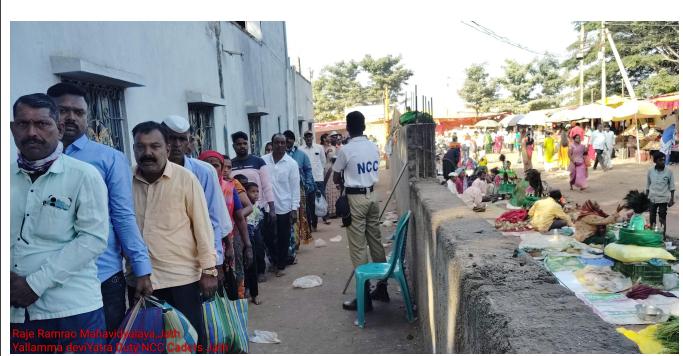

#### SUMMARY OF "CROWD MANAGEMENT" WORKSHOP

The NCC Company of Raje Ramrao Mahavidyalaya, organized a Crowd Management Programme under the mission of Social Service activities. This year the local Goddess is Yallamma .Yallamma Yatra at Jath is held in Margashirsh month. It is observed at the temple dedicated to the village goddess at jath in Sangli. The festival dedicated to Goddess Yallamma Devi attracts hundreds of devotees. The trustee of temple is the royal family of Dafale Sansthan Jath. The annual Yatra was started 8<sup>th</sup> Jan. 2024 to 12<sup>th</sup> Jan. 2024.

Total 21 NCC Cadets participated in the cloud management. The social service activities were started at 10:00 a.m. under the guidance of D.DM.A. SMK, Carportion Sangli, Jath police and trustee.

The NCC Cadets help to controls pilgrims who came from Karnataka, Andrapradesh and Maharashtra States. All cadets were given the responsibility to instruct and help to the pilgrims who were unable to pass out from the crowd.