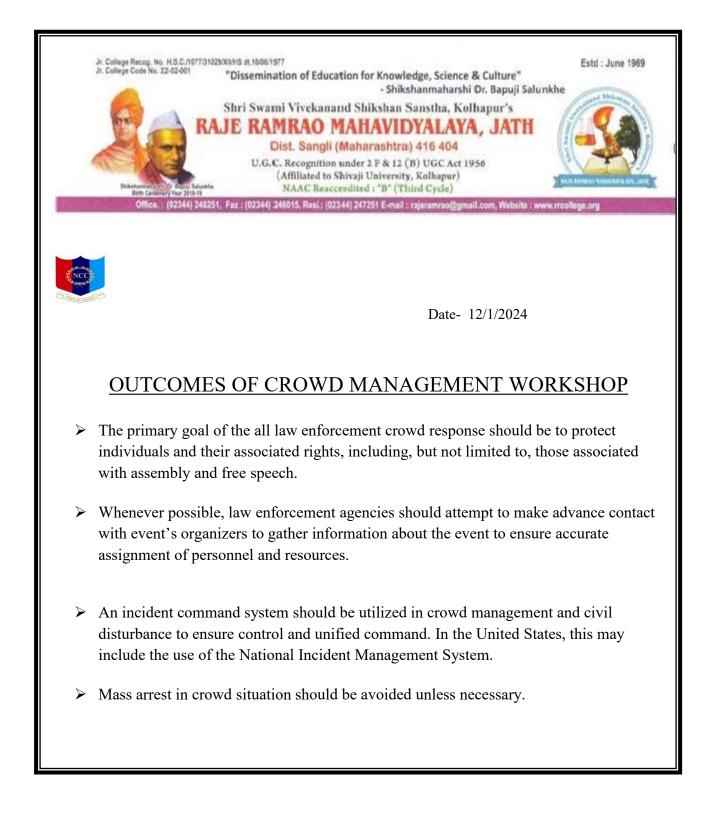

eld in Margashirsh month. It is observed at the temple dedicated to the village goddess at jath in Sangli. The festival dedicated to Goddess Yallamma Devi attracts hundreds of devotees. The trustee of temple is the royal family of Dafale Sansthan Jath. The annual Yatra was started 8<sup>th</sup> Jan. 2024 to 12<sup>th</sup> Jan. 2024.

Total 21 NCC Cadets participated in the cloud management. The social service activities were started at 10:00 a.m. under the guidance of D.DM.A. SMK, Carportion Sangli, Jath police and trustee.

The NCC Cadets help to controls pilgrims who came from Karnataka, Andrapradesh and Maharashtra States. All cadets were given the responsibility to instruct and help to the pilgrims who were unable to pass out from the crowd.

> - Capt. P. A. Sawant (A. N. O.)

Ра