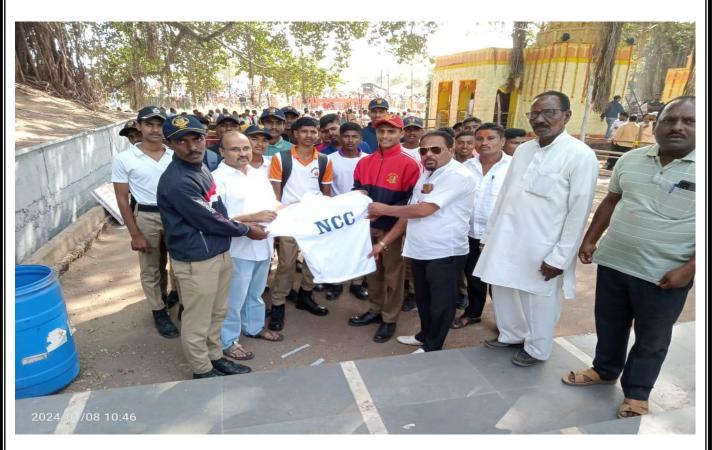

XINAS 4

(Lt. P.A. Sawant)

Associate N.C.C Offficer

Yallamma Yatra VOLUNTEER NCC Cadets

• Yallamma Yatra bandobast team NCC Cadets

Page

**DEVELOP AWARENESS ABOUT FIRE EXTINGUISHER** 

VOLUNTEER NCC CADETS WITH ROYAL FAMILY OF JATH