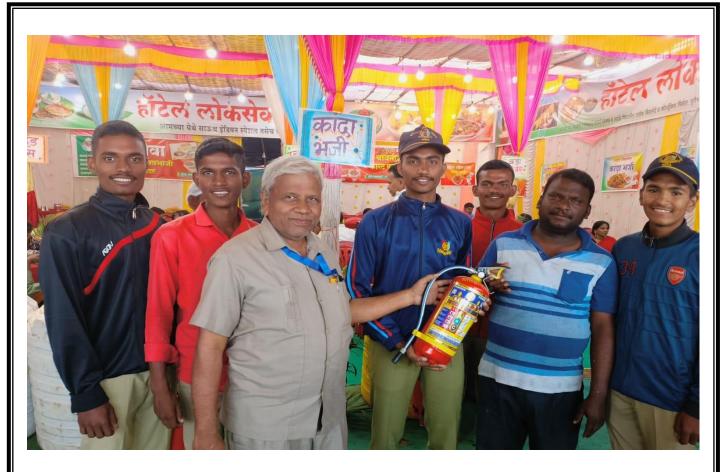

XINAS 4

(Lt. P.A. Sawant)

Associate N.C.C Offficer

Yallamma Yatra VOLUNTEER NCC Cadets

• Yallamma Yatra bandobast team NCC Cadets

Page

**DEVELOP AWARENESS ABOUT FIRE EXTINGUISHER** 

VOLUNTEER NCC CADETS WITH ROYAL FAMILY OF JATH