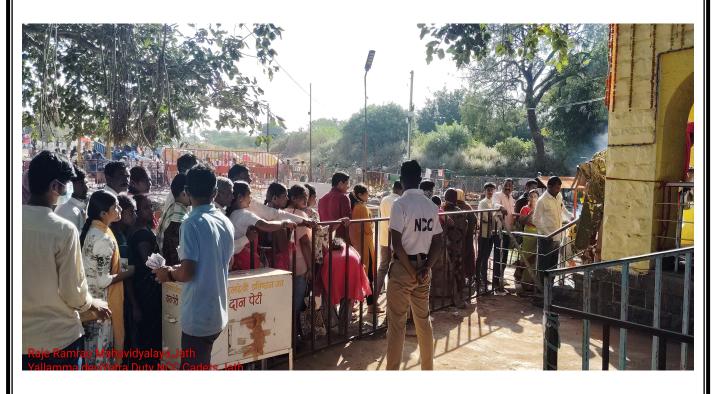

#### SUMMARY OF "CROWD MANAGEMENT" WORKSHOP

The NCC Company of Raje Ramrao Mahavidyalaya, organized a Crowd Management Programme under the mission of Social Service activities. This year the local Goddess is Yallamma .Yallamma Yatra at Jath is held in Margashirsh month. It is observed at the temple dedicated to the village goddess at jath in Sangli. The festival dedicated to Goddess Yallamma Devi attracts hundreds of devotees. The trustee of temple is the royal family of Dafale Sansthan Jath. The annual Yatra was started 8<sup>th</sup> Jan. 2024 to 12<sup>th</sup> Jan. 2024.

Total 21 NCC Cadets participated in the cloud management. The social service activities were started at 10:00 a.m. under the guidance of D.DM.A. SMK, Carportion Sangli, Jath police and trustee.

The NCC Cadets help to controls pilgrims who came from Karnataka, Andrapradesh and Maharashtra States. All cadets were given the responsibility to instruct and help to the pilgrims who were unable to pass out from the crowd.