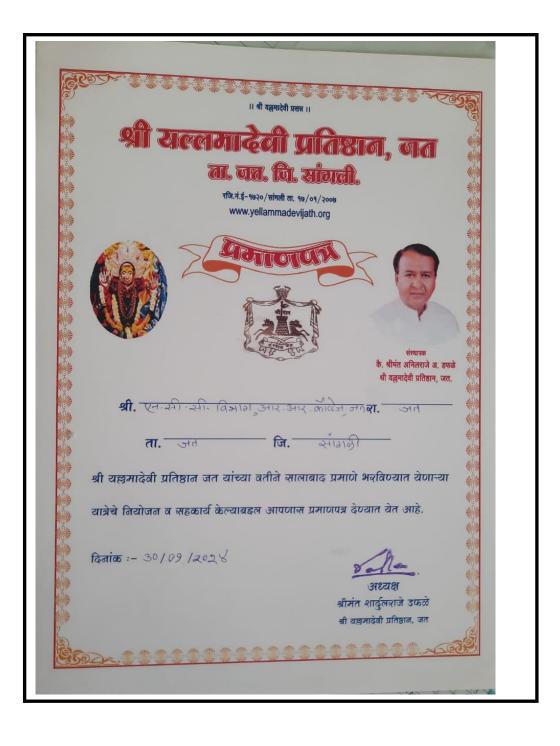

#### SUMMARY OF "CROWD MANAGEMENT" WORKSHOP

The NCC Company of Raje Ramrao Mahavidyalaya, organized a Crowd Management Programme under the mission of Social Service activities. This year the local Goddess is Yallamma .Yallamma Yatra at Jath is held in Margashirsh month. It is observed at the temple dedicated to the village goddess at jath in Sangli. The festival dedicated to Goddess Yallamma Devi attracts hundreds of devotees. The trustee of temple is the royal family of Dafale Sansthan Jath. The annual Yatra was started 8<sup>th</sup> Jan. 2024 to 12<sup>th</sup> Jan. 2024.