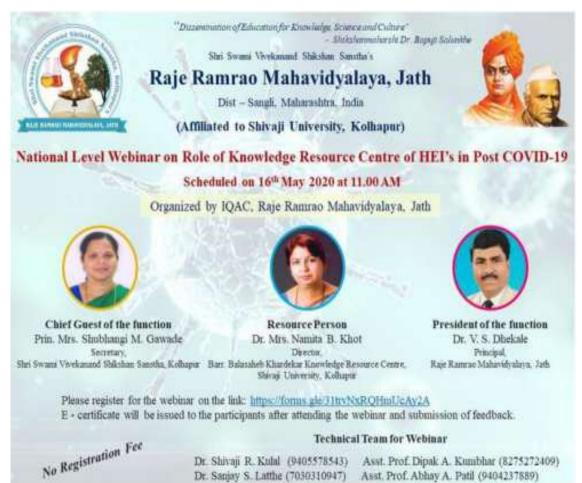

## "Role of Knowledge Resource Center of HEI's in Post COVID-19"

(Saturday, 16<sup>th</sup> May, 2020)

# Jointly Organized by Department of Library and IQAC

# RAJE RAMRAO MAHAVIDYALAYA, JATH, DIST- SANGLI (MH)

Submitted to

IQAC (Internal Quality Assurance Cell)

RAJE RAMRAO MAHAVIDYALAYA, JATH, DIST- SANGLI (MS), INDIA

### BRIEF INFORMATION

| Sr. No. | Titl               | e        | Details                     |  |  |
|---------|--------------------|----------|-----------------------------|--|--|
| 1.      | Organizing Depa    | artment  | Department of Library       |  |  |
|         |                    |          | One Day National Webinar    |  |  |
| 2.      | Title of Activity  |          | on "Role of Knowledge       |  |  |
|         |                    |          | Resource Center of HEI's in |  |  |
|         |                    |          | Post COVID-19               |  |  |
| 3.      | Day and Date of    | Activity | Saturday, 16th May, 2020    |  |  |
| 4.      | Venue/Platform     |          | Zoom Cloud Meeting          |  |  |
| 5.      | Total Registration | on       | 396                         |  |  |
|         | Participation:     |          | Total 396                   |  |  |
|         | Gender             | Male     | 241                         |  |  |
|         | Gender             | Female   | 155                         |  |  |
|         |                    | Students | 266                         |  |  |
| 6.      | Designation        | Faculty  | 93                          |  |  |
|         |                    | Other    | 37                          |  |  |
|         | University         | Home     | 221                         |  |  |
|         |                    | Other    | 175                         |  |  |
|         | State              | Home     | 368                         |  |  |
|         |                    | Other    | 28                          |  |  |

### BROCHURE

Dr. Shivaji R. Kulal (9405578543) Asst. Prof. Dipak A. Kumbhar (8275272409) Dr. Sanjay S. Latthe (7030310947) Asst. Prof. Abhay A. Patil (9404237889)