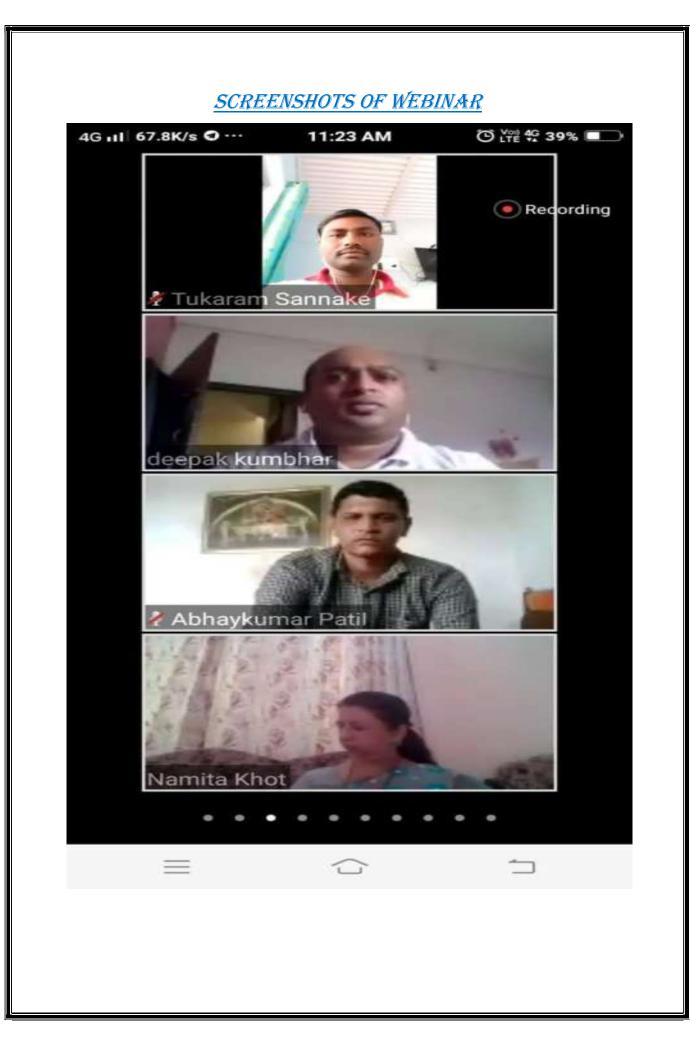

## INDEX

| SR. NO | CONTENT                          | PAGE NO. |
|--------|----------------------------------|----------|
| 1.     | Brief Information                | 03       |
| 2.     | Brochure                         | 04       |
| 3.     | Webinar Brochure on Social Media | 05-06    |
| 4.     | Brief Summary of Webinar         | 07       |
| 5.     | Screenshots of Webinar           | 08       |
| 6.     | Registration Details             | 09-15    |
| 7.     | Feedback Analysis                | 16       |
| 8.     | Certificates                     | 17       |
| 9.     | News in the Newspaper            | 18       |

Librarian Abhaykumar Patil acted as the coordinator and anchoring for this webinar while the head of the Internal Quality Assurance Cell, Dr. S. R. Kulal has given introdoctory speech, Mr. Deepak Kumbhar (Asst.Prof. in Chemistry) has provided technical support and finally Dr. S.S. Latte (Asst.Prof. in Physics) presented vote of thanks.