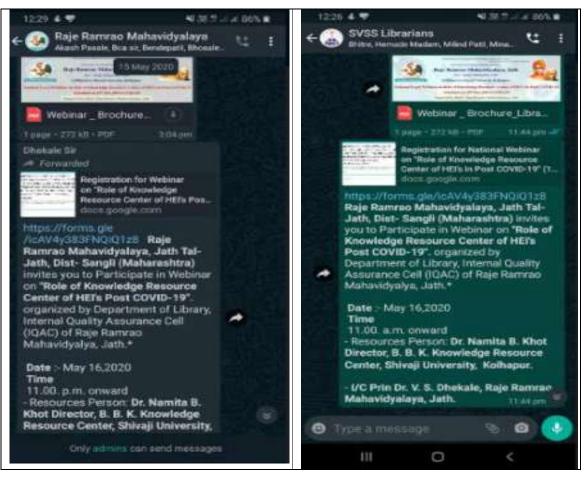

### WEBINAR BROCHURE ON SOCIAL MEDIA

### REGISTRATION & FEEDBACK FORM

| Registration for National Webinar on "Role of                                                                                                                                                                         |                                                                                                                                                                                                                                        |                                               |                | Questions           | Responses         | 8                  |                     |               |
|-----------------------------------------------------------------------------------------------------------------------------------------------------------------------------------------------------------------------|----------------------------------------------------------------------------------------------------------------------------------------------------------------------------------------------------------------------------------------|-----------------------------------------------|----------------|---------------------|-------------------|--------------------|---------------------|---------------|
| Knowledge Resource Center of HEI's in Post<br>COVID-19" (16 May, 2020) organized by Internal<br>Quality Assurance Cell (IQAC) of <u>Raje Ramrao</u><br><u>Mahavidyalaya, Jath</u> .                                   | <ul> <li>Feedback for National Webinar on "Role of</li> <li>Knowledge Resource Center of HEI's in Post</li> <li>COVID-19" (16 May, 2020) organized by Internal</li> <li>Quality Assurance Cell (IQAC) of <u>Raje Ramrao</u></li> </ul> |                                               |                |                     |                   |                    |                     |               |
| his registration is an invitation to all the Academicians. Reasonth Students, and investors for webinar on "Role<br>If Knowledge Resource Center of HEI's in Post COVID-19".                                          | 00                                                                                                                                                                                                                                     | Mahavidy                                      |                |                     | NUAC              | ) 01 <u>Rd</u>     | e Kalli             | 100           |
| mail *                                                                                                                                                                                                                |                                                                                                                                                                                                                                        | May 16: Role of Know<br>Resource Center, Shiv | ledge Resourc  | Center of HE        | is in Post COV    | 0-19 by 01. Nat    | mita Khot (Dice     | ctor, Knowled |
| lafid amail                                                                                                                                                                                                           |                                                                                                                                                                                                                                        | Email *                                       | di nunarany i  | on apar             |                   |                    |                     |               |
| This form is collecting enails. Charge settings                                                                                                                                                                       |                                                                                                                                                                                                                                        | Valid email                                   |                |                     |                   |                    |                     |               |
| Webinar Broucher                                                                                                                                                                                                      |                                                                                                                                                                                                                                        | This form is collecting                       | çəmaila. Char  | ge settinge         |                   |                    |                     |               |
| Parameter / Tanando Eschap Intervention<br>Personance & Ray States<br>Int Inter Venture Rather Index<br>Raje Ramrao Mahavidyalaya, Jath<br>Dir - Intel Milanditz, Inde<br>(Afflicied to Shiraji University, Kollaput) |                                                                                                                                                                                                                                        | How would you rate<br>COVID-19 by Dr. Na      |                | uion on Role c<br>2 | of Knowledge<br>3 | e Resource Ce<br>4 | enter of HEI's<br>3 | in Post       |
| National Level Webinar on Role of Knowledge Resource Centre of HEPs in Post COVID-19<br>Scheduled on 16 <sup>th</sup> May 2020 of 11:00 AM<br>Organizat by RQAC, Roje Ramme Midwish Says. Jah                         |                                                                                                                                                                                                                                        | Excellent                                     | 0              | Ö                   | 0                 | 0                  | 0                   | Fair          |
|                                                                                                                                                                                                                       |                                                                                                                                                                                                                                        | Please share two p<br>Short answer text       | ointa you lear | nt from toda        | y's session "     |                    |                     |               |