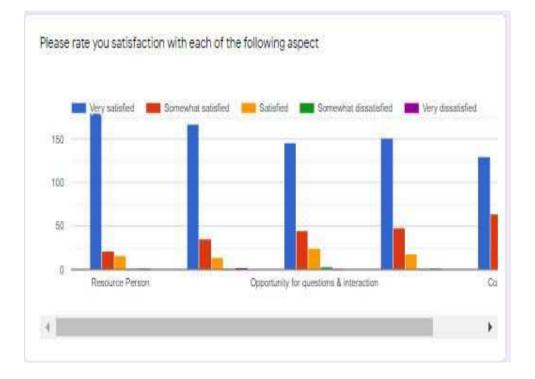

### REGISTRATION & FEEDBACK FORM

| Registration for National Webinar on "Role of                                                                                                                                                                         |                                                                                                                                                                                                                                        |                                               |                | Questions           | Responses         | 8                  |                     |               |
|-----------------------------------------------------------------------------------------------------------------------------------------------------------------------------------------------------------------------|----------------------------------------------------------------------------------------------------------------------------------------------------------------------------------------------------------------------------------------|-----------------------------------------------|----------------|---------------------|-------------------|--------------------|---------------------|---------------|
| Knowledge Resource Center of HEI's in Post<br>COVID-19" (16 May, 2020) organized by Internal<br>Quality Assurance Cell (IQAC) of <u>Raje Ramrao</u><br><u>Mahavidyalaya, Jath</u> .                                   | <ul> <li>Feedback for National Webinar on "Role of</li> <li>Knowledge Resource Center of HEI's in Post</li> <li>COVID-19" (16 May, 2020) organized by Internal</li> <li>Quality Assurance Cell (IQAC) of <u>Raje Ramrao</u></li> </ul> |                                               |                |                     |                   |                    |                     |               |
| his registration is an invitation to all the Academicians. Reasonth Students, and investors for webinar on "Role<br>If Knowledge Resource Center of HEI's in Post COVID-19".                                          | 00                                                                                                                                                                                                                                     | Mahavidy                                      |                |                     | NUAC              | ) 01 <u>Rd</u>     | e Kalli             | 100           |
| mail *                                                                                                                                                                                                                |                                                                                                                                                                                                                                        | May 16: Role of Know<br>Resource Center, Shiv | ledge Resourc  | Center of HE        | is in Post COV    | 0-19 by 01. Nat    | mita Khot (Dice     | ctor, Knowled |
| lafid amail                                                                                                                                                                                                           |                                                                                                                                                                                                                                        | Email *                                       | di nunarany i  | on apar             |                   |                    |                     |               |
| This form is collecting enails. Charge settings                                                                                                                                                                       |                                                                                                                                                                                                                                        | Valid email                                   |                |                     |                   |                    |                     |               |
| Webinar Broucher                                                                                                                                                                                                      |                                                                                                                                                                                                                                        | This form is collecting                       | çəmaila. Char  | ge settinge         |                   |                    |                     |               |
| Parameter / Tanando Eschap Intervention<br>Personance & Ray States<br>Int Inter Venture Rather Index<br>Raje Ramrao Mahavidyalaya, Jath<br>Dir - Intel Milanditz, Inde<br>(Afflicied to Shiraji University, Kollaput) |                                                                                                                                                                                                                                        | How would you rate<br>COVID-19 by Dr. Na      |                | uion on Role c<br>2 | of Knowledge<br>3 | e Resource Ce<br>4 | enter of HEI's<br>3 | in Post       |
| National Level Webinar on Role of Knowledge Resource Centre of HEPs in Post COVID-19<br>Scheduled on 16 <sup>th</sup> May 2020 of 11:00 AM<br>Organizat by RQAC, Roje Ramme Midwish Says. Jah                         |                                                                                                                                                                                                                                        | Excellent                                     | 0              | Ö                   | 0                 | 0                  | 0                   | Fair          |
|                                                                                                                                                                                                                       |                                                                                                                                                                                                                                        | Please share two p<br>Short answer text       | ointa you lear | nt from toda        | y's session "     |                    |                     |               |