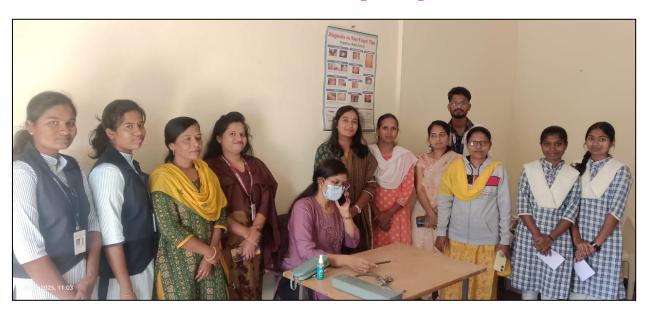

### **PHOTO GALLERY**

Welcome Dr. Pranoti Teli by vice principal Mr. M. H. Karennavar

Welcome vice Principal Mr. M. H. Karennavar by women empowerment cell.
Internal complaint cell and IQAC

**Registration committee** 

# Health check-up camp