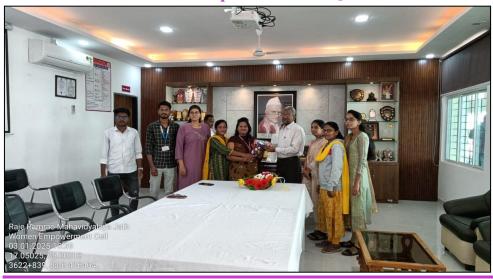

### **PHOTO GALLERY**

Welcome Dr. Pranoti Teli by vice principal Mr. M. H. Karennavar

Welcome vice Principal Mr. M. H. Karennavar by women empowerment cell.
Internal complaint cell and IQAC

**Registration committee** 