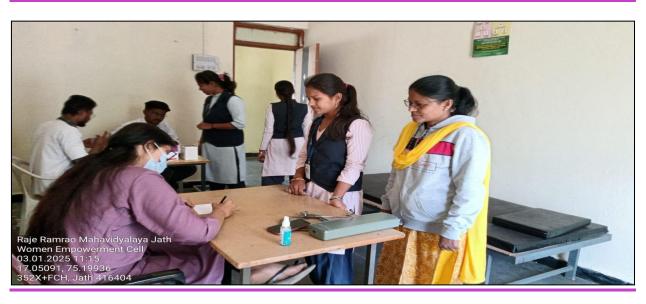

### **PHOTO GALLERY**

Welcome Dr. Pranoti Teli by vice principal Mr. M. H. Karennavar

Welcome vice Principal Mr. M. H. Karennavar by women empowerment cell.
Internal complaint cell and IQAC

**Registration committee** 

# Health check-up camp