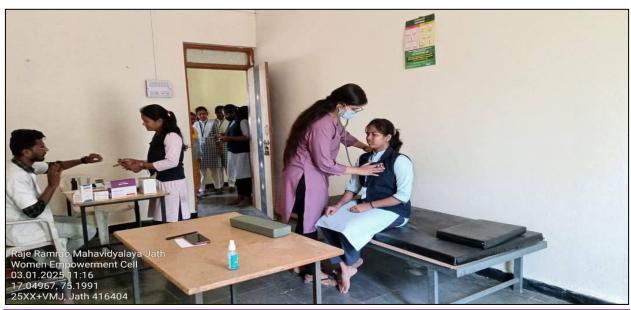

### **PHOTO GALLERY**

Welcome Dr. Pranoti Teli by vice principal Mr. M. H. Karennavar

Welcome vice Principal Mr. M. H. Karennavar by women empowerment cell.
Internal complaint cell and IQAC

**Registration committee** 

# Health check-up camp