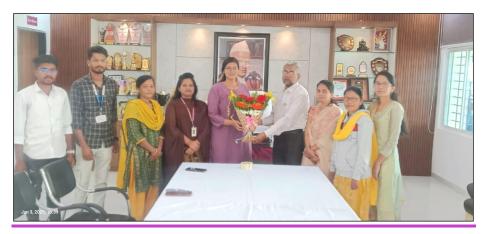

### **PHOTO GALLERY**

Welcome Dr. Pranoti Teli by vice principal Mr. M. H. Karennavar

Welcome vice Principal Mr. M. H. Karennavar by women empowerment cell.
Internal complaint cell and IQAC

**Registration committee** 