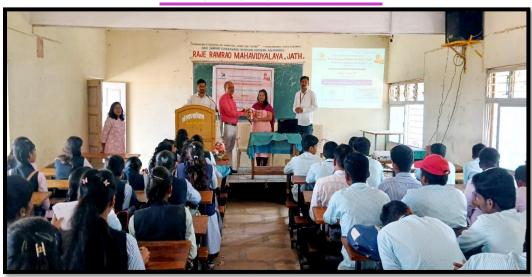

### **PHOTO GALLERY**

#### **BRIEF SUMMARY**

Student Development Cell and Internal Quality Assurance Cell of Raje Ramrao Mahavidyalaya, Jath jointly organized One Week Student Induction Programme between 05<sup>th</sup> August to 12<sup>th</sup> August 2024. The fifth session lecture was delivered by Dr.Madhumati Y. Shinde who expressed her views on "Women empowerment – Today's need" on 9<sup>th</sup> August, 2024 (Friday).

According to Dr.Madhumati Y. Shinde, the empowerment and autonomy of women and the improvement of their political, social, economic and health status is a highly important end in itself. In addition, it is essential for the achievement of sustainable development of society. The lecture was carried out in the basic aim to raise the women's sense of self-worth, their ability to determine their own choice and their right to influence social chances for themselves and others. She explain the importance Women empowerment through education refers to the process of providing girls and women with the knowledge, skills, and confidence to participate fully in society and make informed decisions about their lives. Education is one of the most powerful tools for empowering women, as it can help them to gain knowledge, skills, and confidence that can help them to improve their lives and the lives of their families and communities. Economic empowerment, Health and wellbeing, Political participation, and Social empowerment are some ways that education can help empower women. Overall, women's education is essential for achieving gender equality and empowering women to realize their full potential. By investing in girls' education, we can create a more just and equitable world for all. The event was welcomed and introduced by Dr. Bhimashankar Dahalke and Ms. Reshma Lavate respectively, and gratitude expressed by Dr. Satishkumar Padolkar. The Students of B.Sc 1st year actively took part in the program.