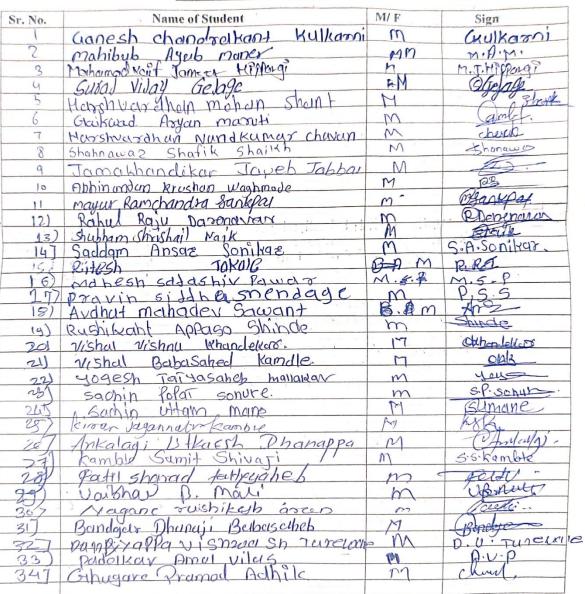

#### ATTENDANCE DETAILS

Shri Swami Vivekanand Shikshan Sanstha's

#### Raje Ramrao Mahavidyalaya, Jath Student Development Cell and IQAC Organizes

'One Week' Student Induction Programme
(Duration 05/08/2024 - 10/08/2024)

Topic: Women Empowerment: Today's Need