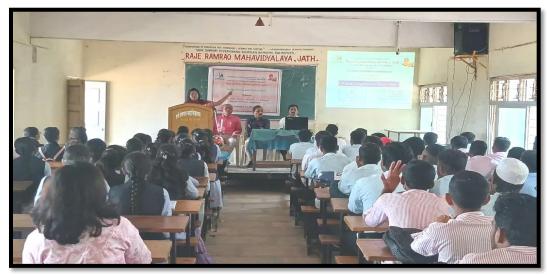

#### **BRIEF SUMMARY**

Student Development Cell and Internal Quality Assurance Cell of Raje Ramrao Mahavidyalaya, Jath jointly organized One Week Student Induction Programme between 05<sup>th</sup> August to 12<sup>th</sup> August 2024. The fifth session lecture was delivered by Dr.Madhumati Y. Shinde who expressed her views on "Women empowerment – Today's need" on 9<sup>th</sup> August, 2024 (Friday).

According to Dr.Madhumati Y. Shinde, the empowerment and autonomy of women and the improvement of their political, social, economic and health status is a highly important end in itself. In addition, it is essential for the achievement of sustainable development of society. The lecture was carried out in the basic aim to raise the women's sense of self-worth, their ability to determine their own choice and their right to influence social chances for themselves and others. She explain the importance Women empowerment through education refers to the process of providing girls and women with the knowledge, skills, and confidence to participate fully in society and make informed decisions about their lives. Education is one of the most powerful tools for empowering women, as it can help them to gain knowledge, skills, and confidence that can help them to improve their lives and the lives of their families and communities. Economic empowerment, Health and wellbeing, Political participation, and Social empowerment are some ways that education can help empower women. Overall, women's education is essential for achieving gender equality and empowering women to realize their full potential. By investing in girls' education, we can create a more just and equitable world for all. The event was welcomed and introduced by Dr. Bhimashankar Dahalke and Ms. Reshma Lavate respectively, and gratitude expressed by Dr. Satishkumar Padolkar. The Students of B.Sc 1st year actively took part in the program.

### **PHOTO GALLERY**