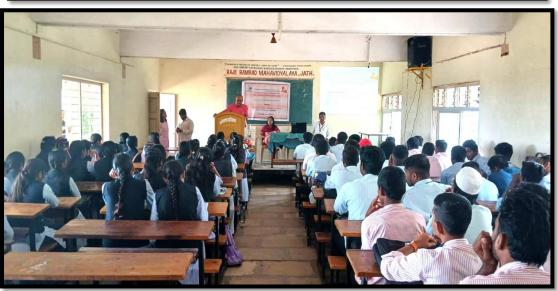

### **PHOTO GALLERY**

#### **BRIEF SUMMARY**

Student Development Cell and Internal Quality Assurance Cell of Raje Ramrao Mahavidyalaya, Jath jointly organized One Week Student Induction Programme between 05<sup>th</sup> August to 12<sup>th</sup> August 2024. The fifth session lecture was delivered by Dr.Madhumati Y. Shinde who expressed her views on "Women empowerment – Today's need" on 9<sup>th</sup> August, 2024 (Friday).