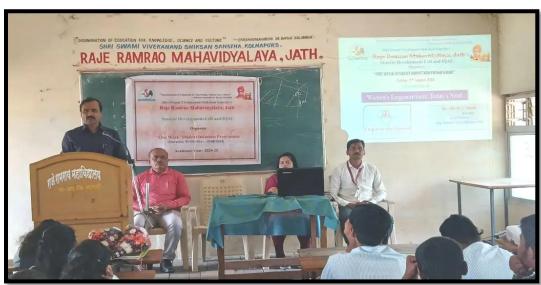

#### **BRIEF SUMMARY**

Student Development Cell and Internal Quality Assurance Cell of Raje Ramrao Mahavidyalaya, Jath jointly organized One Week Student Induction Programme between 05<sup>th</sup> August to 12<sup>th</sup> August 2024. The fifth session lecture was delivered by Dr.Madhumati Y. Shinde who expressed her views on "Women empowerment – Today's need" on 9<sup>th</sup> August, 2024 (Friday).

Total 103 participants registered for the programme. The session was inaugurated at 09:30 am by the chief guest Dr. B. M. Dahalake , Coordinator, Student Development Cell, Raje Ramrao Mahavidyalaya, Jath.

### **PHOTO GALLERY**