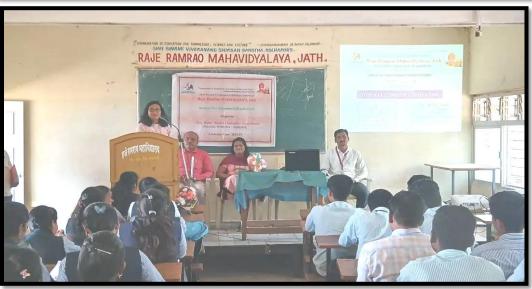

#### **BRIEF SUMMARY**

Student Development Cell and Internal Quality Assurance Cell of Raje Ramrao Mahavidyalaya, Jath jointly organized One Week Student Induction Programme between 05<sup>th</sup> August to 12<sup>th</sup> August 2024. The fifth session lecture was delivered by Dr.Madhumati Y. Shinde who expressed her views on "Women empowerment – Today's need" on 9<sup>th</sup> August, 2024 (Friday).

According to Dr.Madhumati Y. Shinde, the empowerment and autonomy of women and the improvement of their political, social, economic and health status is a highly important end in itself. In addition, it is essential for the achievement of sustainable development of society. The lecture was carried out in the basic aim to raise the women's sense of self-worth, their ability to determine their own choice and their right to influence social chances for themselves and others. She explain the importance Women empowerment through education refers to the process of providing girls and women with the knowledge, skills, and confidence to participate fully in society and make informed decisions about their lives. Education is one of the most powerful tools for empowering women, as it can help them to gain knowledge, skills, and confidence that can help them to improve their lives and the lives of their families and communities. Economic empowerment, Health and wellbeing, Political participation, and Social empowerment are some ways that education can help empower women. Overall, women's education is essential for achieving gender equality and empowering women to realize their full potential. By investing in girls' education, we can create a more just and equitable world for all. The event was welcomed and introduced by Dr. Bhimashankar Dahalke and Ms. Reshma Lavate respectively, and gratitude expressed by Dr. Satishkumar Padolkar. The Students of B.Sc 1st year actively took part in the program.

### **PHOTO GALLERY**